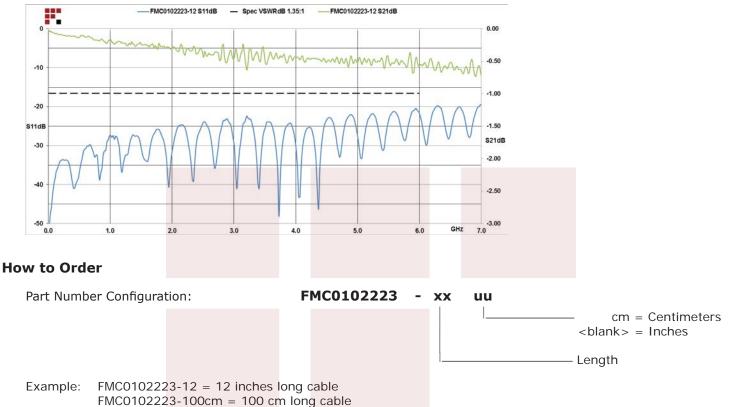

# **Typical Performance Data**

N Male to SMA Male Cable RG-223 Coax from Fairview Microwave has same day shipment for domestic and International orders. Our RF, microwave and fiber optic products maintain a 99% availability and are part of the broadest selection in the industry.