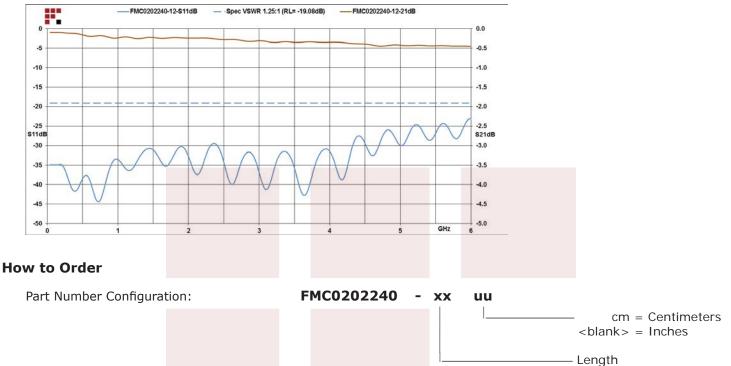

### **Typical Performance Data**

Example:

SMA Male to SMA Male Cable LMR-240 Coax from Fairview Microwave has same day shipment for domestic and International orders. Our RF, microwave and fiber optic products maintain a 99% availability and are part of the broadest selection in the industry.