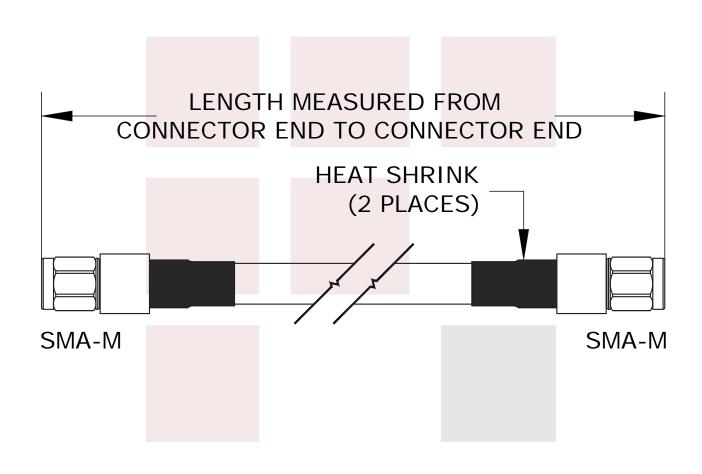

## **Connectors**

| Description                   | Connector 1 |                        | Connector 2            |
|-------------------------------|-------------|------------------------|------------------------|
| Туре                          |             | SMA Male               | SMA Male               |
| Configuration                 |             | Straight               | Straight               |
| Inner Conductor Material & F  | Plating     | Beryllium Copper, Gold | Beryllium Copper, Gold |
| Coupling Nut Material & Plati | ng          | Brass, Tri-Metal       | Brass, Tri-Metal       |
| Hex Size                      |             | 5/16 inch              | 5/16 inch              |
| Body Material & Plating       |             | Brass, Tri-Metal       | Brass, Tri-Metal       |
| Dielectric Type               |             | Teflon                 | Teflon                 |

FMC0202240-12 = 12 inches long cable

FMC0202240-100cm = 100 cm long cable