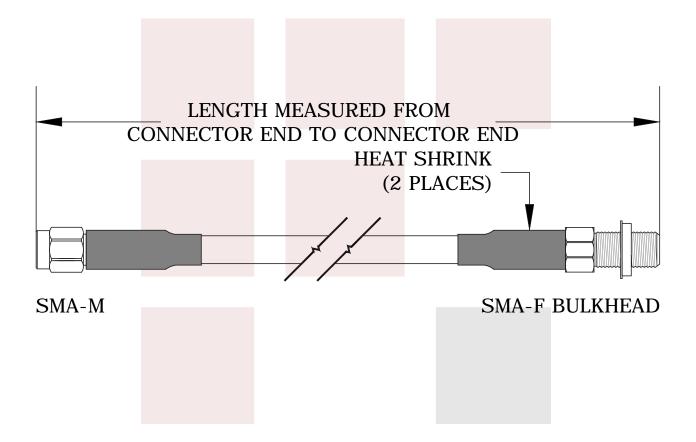

### Connectors

| Description                | Connector 1        | Connector 2              |  |
|----------------------------|--------------------|--------------------------|--|
| Туре                       | SMA Male           | SMA Female               |  |
| Polarity                   | Standard           | Standard                 |  |
| Mount Method               |                    | Bulkhead                 |  |
| Impedance                  | 50 Ohms            | 50 Ohms                  |  |
| Contact Material & Plating | Brass, Gold        | Beryllium Copper, Gold   |  |
| Contact Plating Spec.      | 50µ in. minimum    | 50µ in. minimum          |  |
| Dielectric Type            | PTFE               | PTFE                     |  |
| Hex Size                   | 5/16 inch          | 5/16 inch                |  |
| Torque                     | 4 in-lbs [0.45 Nm] |                          |  |
| Body Material & Plating    | Brass, Gold        | Passivated Stainless Ste |  |
| Body Plating Spec.         | 3µ in. minimum     |                          |  |

## **Configuration:**

- SMA Male
- SMA Female Bulkhead
- RG-58

Fairview Microwave 1130 Junction Dr. #100 Allen, TX 75013 Tel: 1-800-715-4396 / (972) 649-6678 Fax: (972) 649-6689 www.fairviewmicrowave.com sales@fairviewmicrowave.com