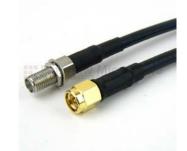

# SMA Male to SMA Female Bulkhead Cable RG-58 Coax

## **Configuration:**

- SMA Male
- SMA Female Bulkhead
- RG-58

Fairview Microwave 1130 Junction Dr. #100 Allen, TX 75013 Tel: 1-800-715-4396 / (972) 649-6678 Fax: (972) 649-6689 www.fairviewmicrowave.com sales@fairviewmicrowave.com