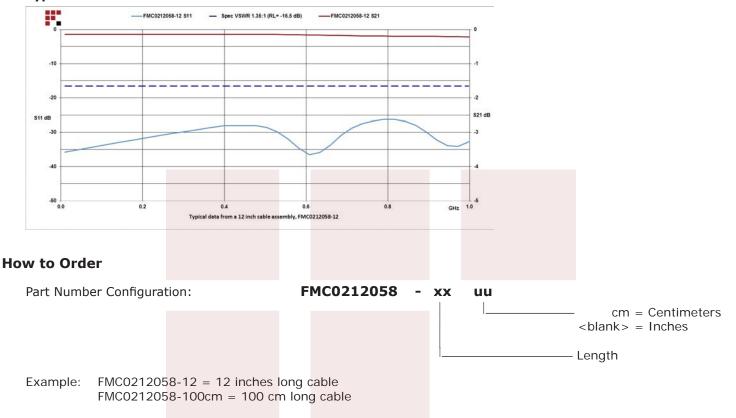

## **Plotted and Other Data**

Notes:

#### **Typical Performance Data**

SMA Male to SMA Female Bulkhead Cable RG-58 Coax from Fairview Microwave has same day shipment for domestic and International orders. Our RF, microwave and fiber optic products maintain a 99% availability and are part of the broadest selection in the industry.