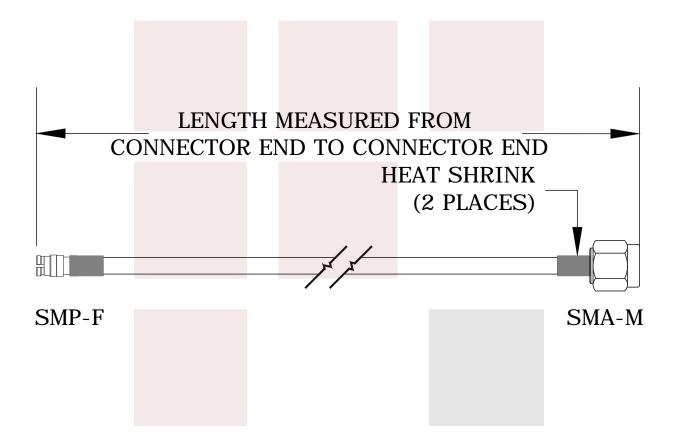

#### **Mechanical Specifications**

Cable Assembly Length

#### Connectors

| Description                | Connector 1                          | Connector 2            |  |  |
|----------------------------|--------------------------------------|------------------------|--|--|
| Туре                       | SMA Male                             | SMP Female             |  |  |
| Impedance                  | 50 Ohms                              | 50 Ohms                |  |  |
| Contact Material & Plating | Brass, Gold                          | Beryllium Copper, Gold |  |  |
| Contact Plating Spec.      |                                      | 30µ in. minimum        |  |  |
| Dielectric Type            | PTFE                                 | PTFE                   |  |  |
| Hex Size                   | 5/16 inch                            |                        |  |  |
| Body Material & Plating    | Stainless Steel Beryllium Copper, Go |                        |  |  |
| Body Plating Spec.         |                                      | 30µ in. minimum        |  |  |
|                            |                                      |                        |  |  |