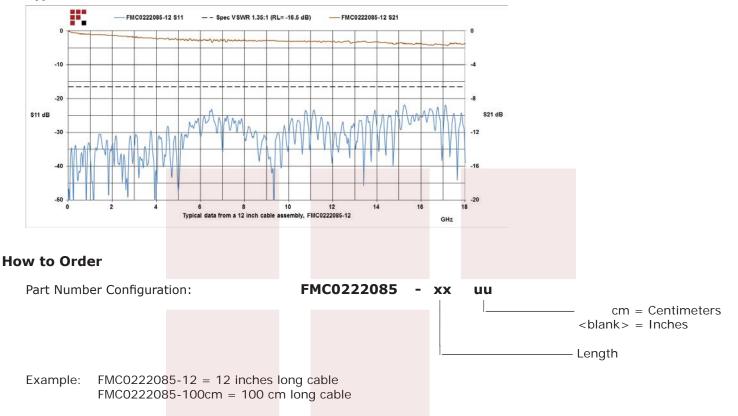

#### **Plotted and Other Data**

Notes:

#### **Typical Performance Data**

SMA Male to SMP Female Cable FM-F086 Coax in 12 Inch from Fairview Microwave has same day shipment for domestic and International orders. Our RF, microwave and fiber optic products maintain a 99% availability and are part of the broadest selection in the industry.