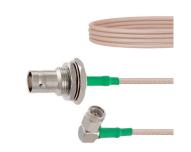

# **RA SMA Male to BNC Female Bulkhead Cable RG-316 Coax in 12 Inch with LF Solder**

The RA SMA male to BNC female bulkhead 12 inch cable using RG-316 coax, part number FMC0438315LF-12, from Fairview Microwave is in-stock and ships same day. This Fairview SMA to BNC cable assembly has a male to female gender configuration with 50 ohm flexible RG-316 coax. Fairview Microwave's flexible RF cable assemblies are ideal for applications where tight bends and continual flexure are required. The FMC0438315LF-12 SMA male to BNC female cable assembly operates to 3 GHz. The right angle SMA interface on the RG-316 cable allows for easier connections in tight spaces. Our RF cable assembly with BNC bulkhead interface allows designers to create external connections on their product enclosures, and can be used in a variety of other rack mount and panel mount applications.

# **Configuration:**

- SMA Male Right Angle
- BNC Female Bulkhead
- RG-316