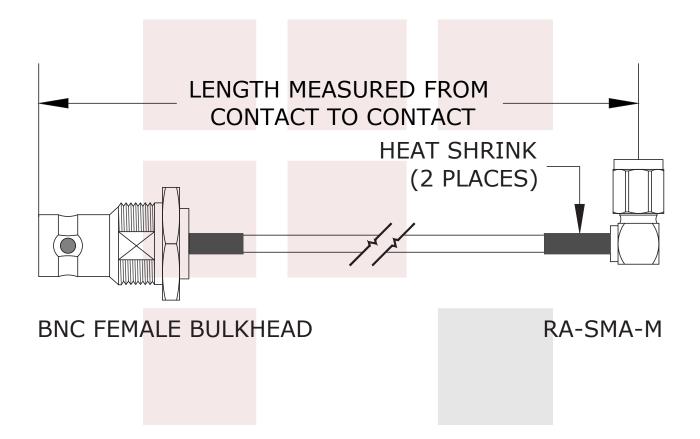

### Cable Assembly Length\* Weight

### Cable

Cable Type Impedance Inner Conductor Type Inner Conductor Material and Plating Dielectric Type Number of Shields Shield Layer 1 Jacket Material Jacket Diameter 12 in [304.8 mm] 0.072 lbs [32.66 g]

RG-316 50 Ohms Stranded Copper, Silver PTFE 1 Silver Plated Copper Braid FEP, Tan 0.098 in [2.49 mm]

FMC0438315LF-12

**DATA SHEET** 

# **Configuration:**

- SMA Male Right Angle
- BNC Female Bulkhead
- RG-316