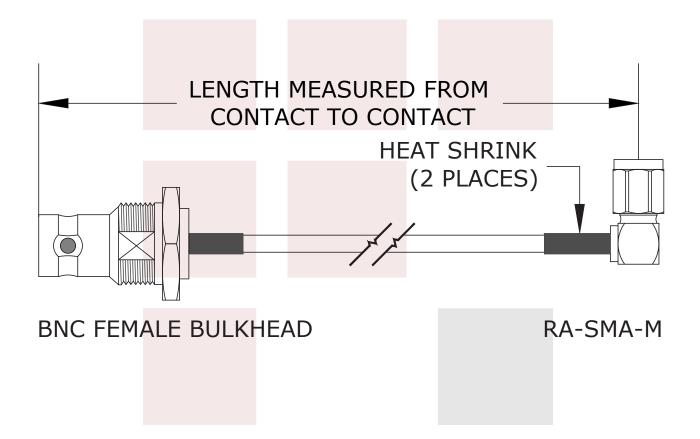

### **Cable Assembly** Length\* Weight

Cable Type Cable Type Impedance Inner Conductor Type Inner Conductor Material and Plating Dielectric Type Number of Shields Shield Layer 1 Jacket Material Jacket Diameter 48 in [121.92 cm] 0.1 lbs [45.36 g]

### **Configuration:**

- SMA Male Right Angle
- BNC Female Bulkhead
- RG-316

#### Connectors

| Description                                                                 | Connector 1                                    | Connector 2                           |                                                                 |
|-----------------------------------------------------------------------------|------------------------------------------------|---------------------------------------|-----------------------------------------------------------------|
| Туре                                                                        | SMA Male                                       | BNC Female                            | _                                                               |
| Mount Method                                                                |                                                | Bulkhead                              |                                                                 |
| Impedance                                                                   | 50 Ohms                                        | 50 Ohms                               |                                                                 |
| Contact Material & Plating                                                  | Brass, Gold                                    | Brass, Gold                           |                                                                 |
| Contact Plating Spec.                                                       | 50µ in. minimum                                | 30µ in. minimum                       |                                                                 |
| Dielectric Type                                                             | PTFE                                           | PTFE                                  |                                                                 |
| Body Material & Plating                                                     | Brass, Nickel                                  | Brass, Nickel                         |                                                                 |
| Body Plating Spec.                                                          | 100µ in. minimum                               | 100µ in. minimum                      |                                                                 |
| Hex Size                                                                    | 5/16 inch                                      |                                       |                                                                 |
| operating Range<br>ompliance Certificatio<br>otted and Other Data<br>Notes: | -65                                            | to +165 deg C<br>or current document) |                                                                 |
| ow to Order                                                                 |                                                |                                       |                                                                 |
| Part Number Configuratio                                                    | on: FMC                                        | 0438315LF - xx                        | uu<br>  cm = Centimeters<br><blank> = Inches<br/>Length</blank> |
|                                                                             | LF-12 = 12 inches long<br>LF-100cm = 100 cm lo |                                       |                                                                 |