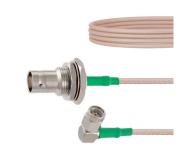

### **RA SMA Male to BNC Female Bulkhead Cable RG-316 Coax in 48 Inch with LF Solder**

The RA SMA male to BNC female bulkhead 48 inch cable using RG-316 coax, part number FMC0438315LF-48, from Fairview Microwave is in-stock and ships same day. This Fairview SMA to BNC cable assembly has a male to female gender configuration with 50 ohm flexible RG-316 coax. Fairview Microwave's flexible RF cable assemblies are ideal for applications where tight bends and continual flexure are required. The FMC0438315LF-48 SMA male to BNC female cable assembly operates to 3 GHz. The right angle SMA interface on the RG-316 cable allows for easier connections in tight spaces. Our RF cable assembly with BNC bulkhead interface allows designers to create external connections on their product enclosures, and can be used in a variety of other rack mount and panel mount applications.

### **Configuration:**

- SMA Male Right Angle
- BNC Female Bulkhead
- RG-316