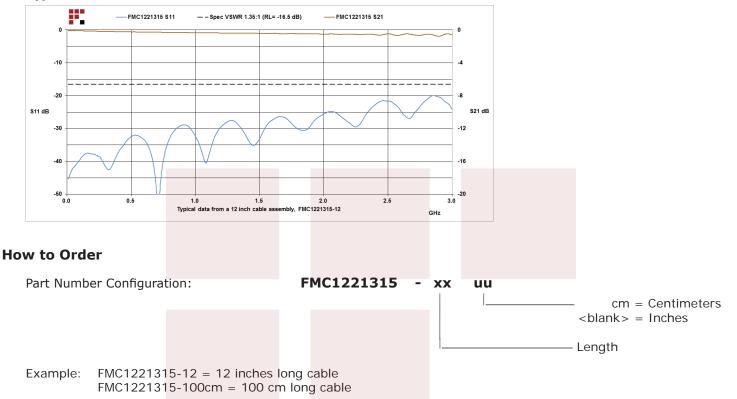

### **Plotted and Other Data**

Notes:

#### **Typical Performance Data**

SMA Female Bulkhead to RA SMP Female Cable RG-316 Coax from Fairview Microwave has same day shipment for domestic and International orders. Our RF, microwave and fiber optic products maintain a 99% availability and are part of the broadest selection in the industry.