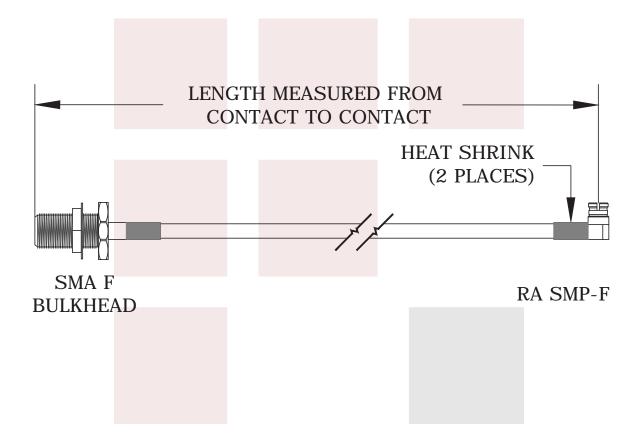

#### **Mechanical Specifications**

**Cable Assembly** 

## **Configuration:**

- SMA Female Bulkhead
- SMP Female Right Angle
- RG-316