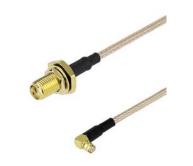

# SMA Female Bulkhead to RA SMP Female Cable RG-316 Coax

## **Configuration:**

- SMA Female Bulkhead
- SMP Female Right Angle
- RG-316