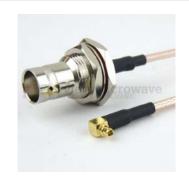

# RA MMCX Plug to BNC Female Bulkhead Cable RG-316 Coax

#### Connectors

| Connector 1 | Connector 2                                     |  |  |
|-------------|-------------------------------------------------|--|--|
| MMCX Plug   | BNC Female                                      |  |  |
| Standard    | Standard                                        |  |  |
|             | Bulkhead                                        |  |  |
| 50 Ohms     | 50 Ohms                                         |  |  |
| Brass, Gold | Brass, Gold                                     |  |  |
|             | 30µ in. minimum                                 |  |  |
| PTFE        | PTFE                                            |  |  |
| Brass, Gold | Brass, Nickel                                   |  |  |
|             | 100µ in. minimum                                |  |  |
|             | MMCX Plug<br>Standard<br>50 Ohms<br>Brass, Gold |  |  |

## **Configuration:**

- MMCX Plug Right Angle
- BNC Female Bulkhead
- RG-316

Fairview Microwave 1130 Junction Dr. #100 Allen, TX 75013

Tel: 1-800-715-4396 / (972) 649-6678

Fax: (972) 649-6689 www.fairviewmicrowave.com sales@fairviewmicrowave.com