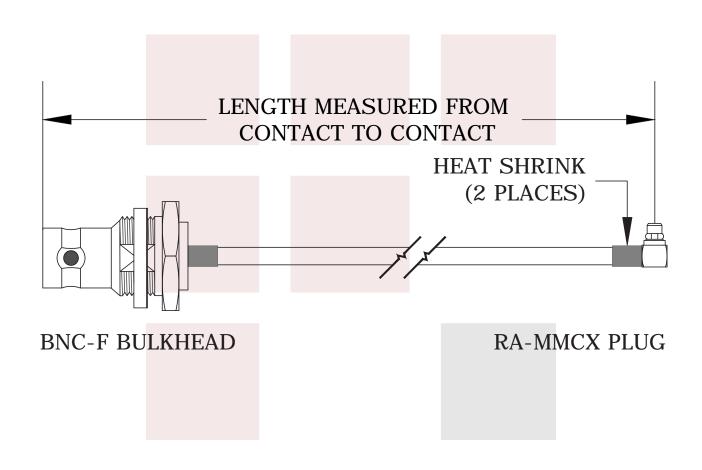

## **Mechanical Specifications**

**Cable Assembly** 

Weight 0.04012 lbs [18.2 g]

Cable

Cable Type RG-316
Impedance 50 Ohms
Inner Conductor Type Stranded
Inner Conductor Material and Plating Copper, Silver

| FAIRVIEW MICROWAVE INC. ALLEN, TX 75013 WWW.FAIRVIEWMICROWAVE.COM | NOTES:  1. UNLESS OTHERWISE SPECIFIED ALL DIMENSIONS ARE NOMINAL.  2. ALL SPECIFICATIONS ARE SUBJECT TO CHANGE WITHOUT NOTICE AT ANY TIME.  3. DIMENSIONS ARE IN INCHES [mm]. |       |       |                 |        |      |  |
|-------------------------------------------------------------------|-------------------------------------------------------------------------------------------------------------------------------------------------------------------------------|-------|-------|-----------------|--------|------|--|
| RA MMCX Plug to BNC Female Bulkhead Cable RG-316 Coax             | DWG NO FMC1938315                                                                                                                                                             |       |       | CAGE CODE 3FKR5 |        |      |  |
|                                                                   | CAD FILE 103114                                                                                                                                                               | SHEET | SCALI | E N/A           | SIZE A | 5568 |  |