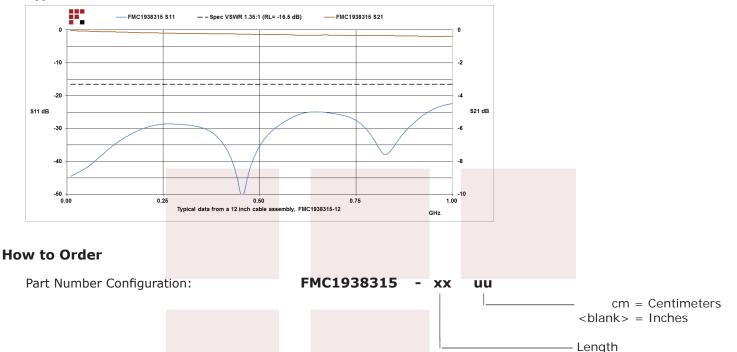

#### **Plotted and Other Data**

Notes:

#### **Typical Performance Data**

Example:

RA MMCX Plug to BNC Female Bulkhead Cable RG-316 Coax from Fairview Microwave has same day shipment for domestic and International orders. Our RF, microwave and fiber optic products maintain a 99% availability and are part of the broadest selection in the industry.

FMC1938315-12 = 12 inches long cable FMC1938315-100cm = 100 cm long cable