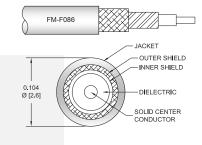

#### Cable

Cable Type Impedance Inner Conductor Type Inner Conductor Material and Plating Dielectric Type Number of Shields Shield Layer 1 Shield Layer 2 Jacket Material Jacket Diameter 48 in [121.92 cm] 0.0588 lbs [26.67 g]

FM-F086 50 Ohms Solid Copper, Silver PTFE 2 Silver Plated Copper Tape Silver Plated Copper Braid FEP, Blue 0.104 in [2.64 mm]