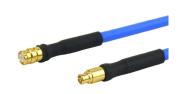

# SMP Female to Mini SMP Female Cable FM-F086 Coax in 48 Inch with LF Solder

The SMP female to Mini SMP female 48 inch cable using FM-F086 coax, part number FMC2225085LF-48, from Fairview Microwave is in-stock and ships same day. This Fairview SMP to Mini SMP cable assembly has a female to female gender configuration with 50 ohm flexible FM-F086 coax. Fairview Microwave's flexible RF cable assemblies are ideal for applications where tight bends and continual flexure are required. The FMC2225085LF-48 SMP female to Mini SMP female cable assembly operates to 18 GHz. The double shielding of this Fairview cable assembly provides excellent shielding effectiveness.

# **Configuration:**

- SMP Female
- Mini SMP Female
- FM-F086