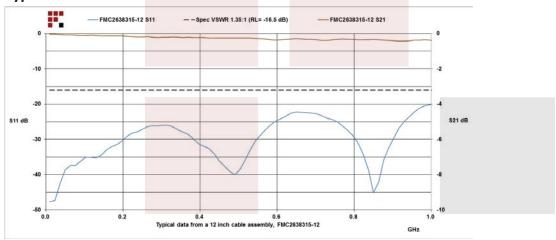

#### **Plotted and Other Data**

Notes:

#### **Typical Performance Data**

# **Electrical Specifications**

| Description             | Min | Тур        | Max    | Units        |
|-------------------------|-----|------------|--------|--------------|
| Frequency Range         | DC  |            | 1,000  | MHz          |
| VSWR                    |     |            | 1.35:1 |              |
| Velocity of Propagation |     | 70         |        | %            |
| Capacitance             |     | 32 [104.99 | ]      | pF/ft [pF/m] |