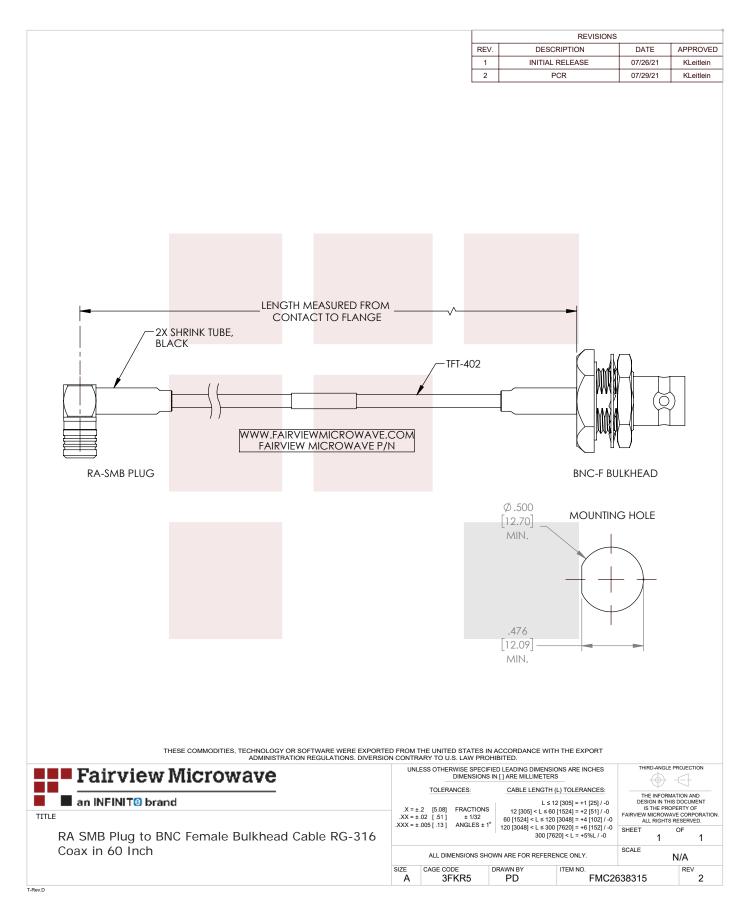

# RA SMB Plug to BNC Female Bulkhead Cable RG-316 Coax in 60 Inch

The RA SMB plug to BNC female bulkhead 60 inch cable using RG-316 coax, part number FMC2638315-60, from Fairview Microwave is in-stock and ships same day. This Fairview SMB to BNC cable assembly has a plug to female gender configuration with 50 ohm flexible RG-316 coax. Fairview Microwave's flexible RF cable assemblies are ideal for applications where tight bends and continual flexure are required. The FMC2638315-60 SMB plug to BNC female cable assembly operates to 1 GHz. The right angle SMB interface on the RG-316 cable allows for easier connections in tight spaces. Our RF cable assembly with BNC bulkhead interface allows designers to create external connections on their product enclosures, and can be used in a variety of other rack mount and panel mount applications.

# **Configuration:**

- SMB Plug Right Angle
- BNC Female Bulkhead
- RG-316

#### **Cable Assembly**

Length\* 60 in [152.4 cm]
Diameter 0.689 in [17.5 mm]
Weight 0.104 lbs [47.17 g]

#### Cable

Cable Type RG-316
Impedance 50 Ohms
Inner Conductor Type Solid
Inner Conductor Material and Plating Copper, Silver
Dielectric Type PTFE
Number of Shields 1
Shield Layer 1 Silver Plated Copper Braid

#### **Connectors**

| Description                | Connector 1            | Connector 2      |  |
|----------------------------|------------------------|------------------|--|
| Туре                       | SMB Plug               | BNC Female       |  |
| Mount Method               |                        | Bulkhead         |  |
| Impedance                  | 50 Ohms                | 50 Ohms          |  |
| Contact Material & Plating | Beryllium Copper, Gold | Brass, Gold      |  |
| Contact Plating Spec.      | 30µ in. minimum        | 30µ in. minimum  |  |
| Dielectric Type            | PTFE                   | PTFE             |  |
| Body Material & Plating    | Brass, Gold            | Brass, Nickel    |  |
| Body Plating Spec.         | 3µ in. minimum         | 100µ in. minimum |  |
|                            |                        |                  |  |