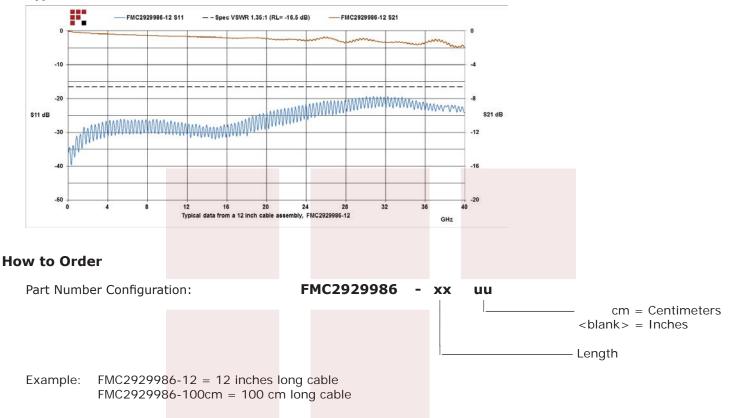

# **Plotted and Other Data**

Notes:

Fairview Microwave 1130 Junction Dr. #100 Allen, TX 75013 Tel: 1-800-715-4396 / (972) 649-6678 Fax: (972) 649-6689 www.fairviewmicrowave.com sales@fairviewmicrowave.com

#### **Typical Performance Data**

2.92mm Male to 2.92mm Male Cable RG405 Type .086 Coax in 12 Inch from Fairview Microwave has same day shipment for domestic and International orders. Our RF, microwave and fiber optic products maintain a 99% availability and are part of the broadest selection in the industry.