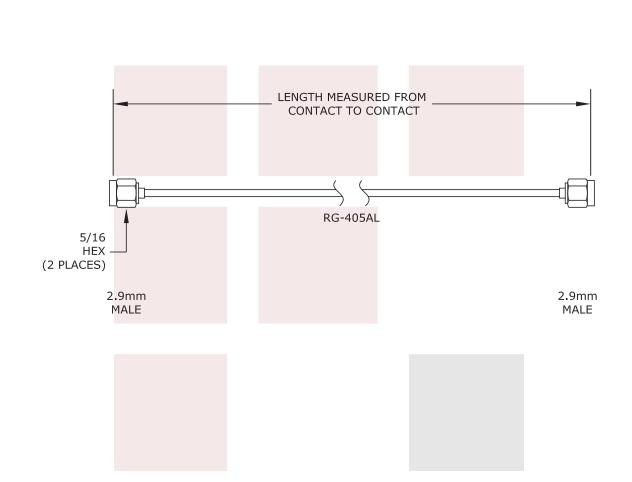

# **Configuration:**

- 2.92mm Male
- 2.92mm Male
- RG-405AL

# Connectors

| Description                 | Connector 1                     | Connector 2                |
|-----------------------------|---------------------------------|----------------------------|
| Туре                        | 2.92mm Male                     | 2.92mm Male                |
| Impedance                   | 50 Ohms                         | 50 Ohms                    |
| Contact Material & Plating  | Beryllium Copper, Gold          | Beryllium Copper, Gold     |
| Contact Plating Spec.       | 50µ in. minimum                 | 50µ in. minimum            |
| Dielectric Type             | PCTFE                           | PCTFE                      |
| Coupling Nut Material & Pla | ting Passivated Stainless Steel | Passivated Stainless Steel |
| Hex Size                    | 5/16 in.                        | 5/16 in.                   |
| Torque                      | 8 in-lbs [0.9 Nm]               | 8 in-lbs [0.9 Nm]          |
| Body Material & Plating     | Beryllium Copper, Gold          | Beryllium Copper, Gold     |
| Body Plating Spec.          | 50µ in. minimum                 | 50µ in. minimum            |