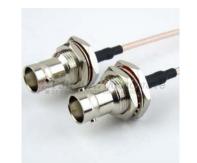

# **BNC Female Bulkhead to BNC Female Bulkhead Cable RG-316 Coax**

### **Configuration:**

- BNC Female Bulkhead
- BNC Female Bulkhead
- RG-316

Fairview Microwave 1130 Junction Dr. #100 Allen, TX 75013 Tel: 1-800-715-4396 / (972) 649-6678 Fax: (972) 649-6689 www.fairviewmicrowave.com sales@fairviewmicrowave.com