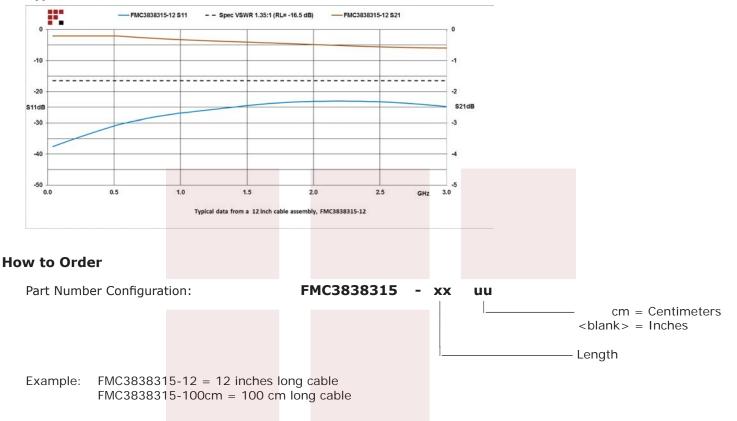

#### **Plotted and Other Data**

Notes:

#### **Typical Performance Data**

BNC Female Bulkhead to BNC Female Bulkhead Cable RG-316 Coax from Fairview Microwave has same day shipment for domestic and International orders. Our RF, microwave and fiber optic products maintain a 99% availability and are part of the broadest selection in the industry.