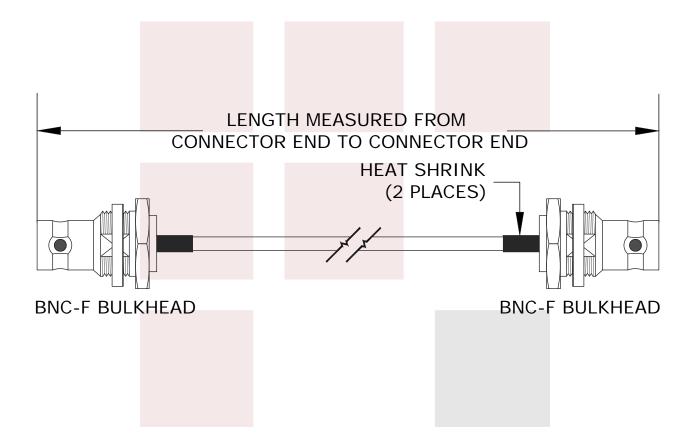

### **Configuration:**

- BNC Female Bulkhead
- BNC Female Bulkhead
- RG-316

Fairview Microwave 1130 Junction Dr. #100 Allen, TX 75013 Tel: 1-800-715-4396 / (972) 649-6678 Fax: (972) 649-6689 www.fairviewmicrowave.com sales@fairviewmicrowave.com

1130 Junction Dr. #100 Allen, TX 75013 | Tel: 1-800-715-4396 / (972) 649-6678 / Fax: (972) 649-6689

| FAIRVIEW MICROWAVE INC.                                                  | NOTES:<br>1. UNLESS OTHERWISE SPECIFIED ALL DIMENSIONS ARE NOMINAL.<br>2. ALL SPECIFICATIONS ARE SUBJECT TO CHANGE WITHOUT NOTICE AT ANY TIME.<br>3. DIMENSIONS ARE IN INCHES [mm]. |       |       |                    |        |      |  |
|--------------------------------------------------------------------------|-------------------------------------------------------------------------------------------------------------------------------------------------------------------------------------|-------|-------|--------------------|--------|------|--|
| TITLE<br>BNC Female Bulkhead to BNC Female Bulkhead Cable<br>RG-316 Coax | DWG NO<br>FMC3838315                                                                                                                                                                |       |       | CAGE CODE<br>3FKR5 |        |      |  |
|                                                                          | CAD FILE 103114                                                                                                                                                                     | SHEET | SCALI | e n/a              | SIZE A | 5568 |  |