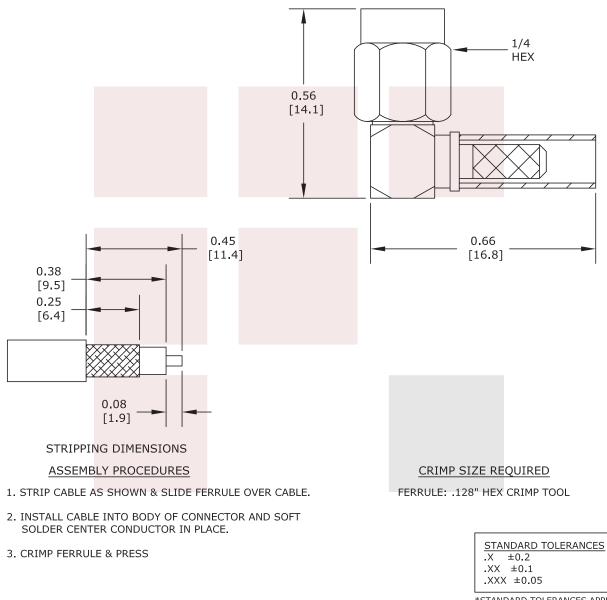

#### **Mechanical Specifications**

| Size          |                    |  |  |  |
|---------------|--------------------|--|--|--|
| Length        | 0.66 in [16.76 mm] |  |  |  |
| Width/Dia.    | 0.25 in [6.35 mm]  |  |  |  |
| Height        | 0.56 in [14.22 mm] |  |  |  |
| Weight        | 0.008 lbs [3.63 g] |  |  |  |
| Mating Torque | 3 in-lbs [0.34 Nm] |  |  |  |
|               |                    |  |  |  |

1130 Junction Dr. #100 Allen, TX 75013 | Tel: 1-800-715-4396 / (972) 649-6678 / Fax: (972) 649-6689

\*STANDARD TOLERANCES APPLY ONLY TO DIMENSIONS IN INCHES

| FAIRVIEW MICROWAVE INC. NOTES:   ALLEN, TX 75013 WWW.FAIRVIEWMICROWAVE.COM 1. UNLESS OTHERWISE SPECIFIED ALL DIMENSIONS ARE NOMINAL.   2. ALL SPECIFICATIONS ARE SUBJECT TO CHANGE WITHOUT NOTICE AT A   3. DIMENSIONS ARE IN INCHES [mm]. |                    |       |       |                 |        | IY TIME. |
|--------------------------------------------------------------------------------------------------------------------------------------------------------------------------------------------------------------------------------------------|--------------------|-------|-------|-----------------|--------|----------|
| RA SSMA Male Connector Crimp/Solder Attachment                                                                                                                                                                                             | DWG NO<br>FMCN1124 |       |       | CAGE CODE 3FKR5 |        |          |
| For RG174, RG316, RG188 Cable                                                                                                                                                                                                              | CAD FILE 011017    | SHEET | SCALE | N/A             | SIZE A | 2233     |