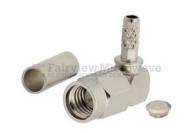

# **RA SSMA Male Connector Crimp/Solder Attachment** For RG174, RG316, RG188 Cable

RA SSMA male connector with crimp/solder attachment for RG174, RG316 and RG188, part number FMCN1124, from Fairview Microwave is in-stock and ships same day. Its right angle body geometry facilitates connections in tight spaces.

#### **Mechanical Specifications**

| Size          |                    |  |  |  |
|---------------|--------------------|--|--|--|
| Length        | 0.66 in [16.76 mm] |  |  |  |
| Width/Dia.    | 0.25 in [6.35 mm]  |  |  |  |
| Height        | 0.56 in [14.22 mm] |  |  |  |
| Weight        | 0.008 lbs [3.63 g] |  |  |  |
| Mating Torque | 3 in-lbs [0.34 Nm] |  |  |  |
|               |                    |  |  |  |

# **Configuration:**

- SSMA Male Connector
- 50 Ohms
- Right Angle Body Geometry
- RG174, RG316, RG188 Interface Type
- Crimp/Solder Attachment
- 1/4 in Hex