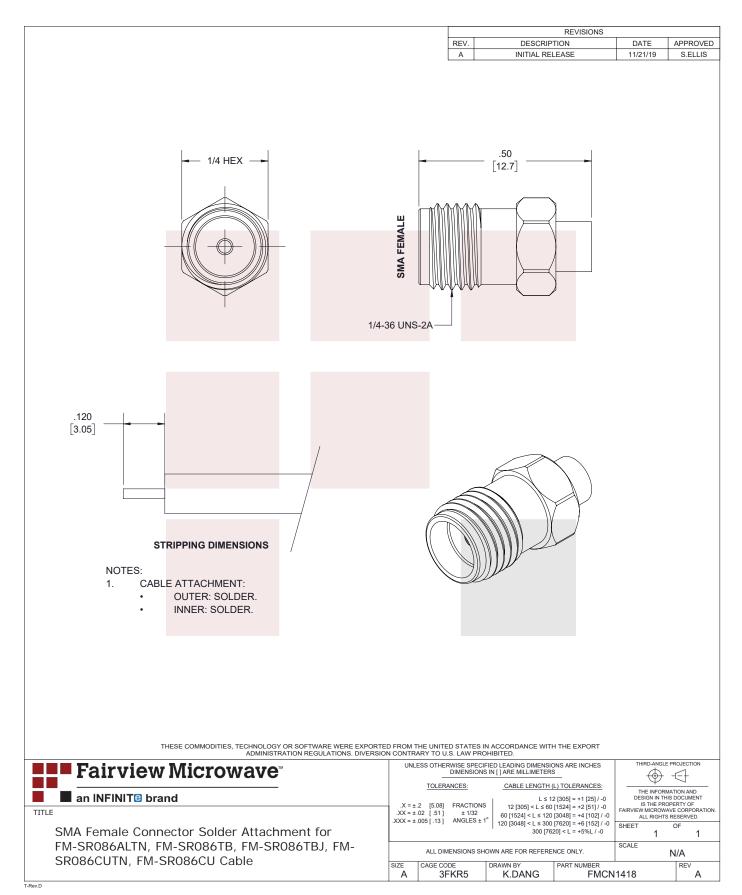

# SMA Female Connector Solder Attachment for FM-SR086ALTN, FM-SR086TB, FM-SR086TBJ, FM-SR086CUTN, FM-SR086CU Cable

SMA female connector with solder/solder attachment for FM-SR086ALTN, FM-SR086TB, FM-SR086TBJ, FM-SR086CUTN and FM-SR086CU, part number FMCN1418, from Fairview Microwave is in-stock and ships same day. This SMA female connector operates up to a maximum frequency of 18 GHz.

#### **Mechanical Specifications**

**Size** Length Width/Dia.

Weight

0.5 in [12.7 mm] 0.25 in [6.35 mm] 0.005 lbs [2.27 q]

## **Configuration:**

- SMA Female Connector
- 50 Ohms
- Straight Body Geometry
- FM-SR086ALTN, FM-SR086TB, FM-SR086TBJ, FM-SR086CUTN, FM-SR086CU Interface Type
- Solder/Solder Attachment