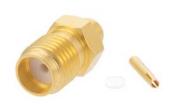

# SMA Female Connector Solder Attachment for FM-SR086ALTN, FM-SR086TB, FM-SR086TBJ, FM-SR086CUTN, FM-SR086CU Cable

SMA female connector with solder/solder attachment for FM-SR086ALTN, FM-SR086TB, FM-SR086TBJ, FM-SR086CUTN and FM-SR086CU, part number FMCN1418, from Fairview Microwave is in-stock and ships same day. This SMA female connector operates up to a maximum frequency of 18 GHz.

## **Configuration:**

- SMA Female Connector
- 50 Ohms
- Straight Body Geometry
- FM-SR086ALTN, FM-SR086TB, FM-SR086TBJ, FM-SR086CUTN, FM-SR086CU Interface Type
- Solder/Solder Attachment