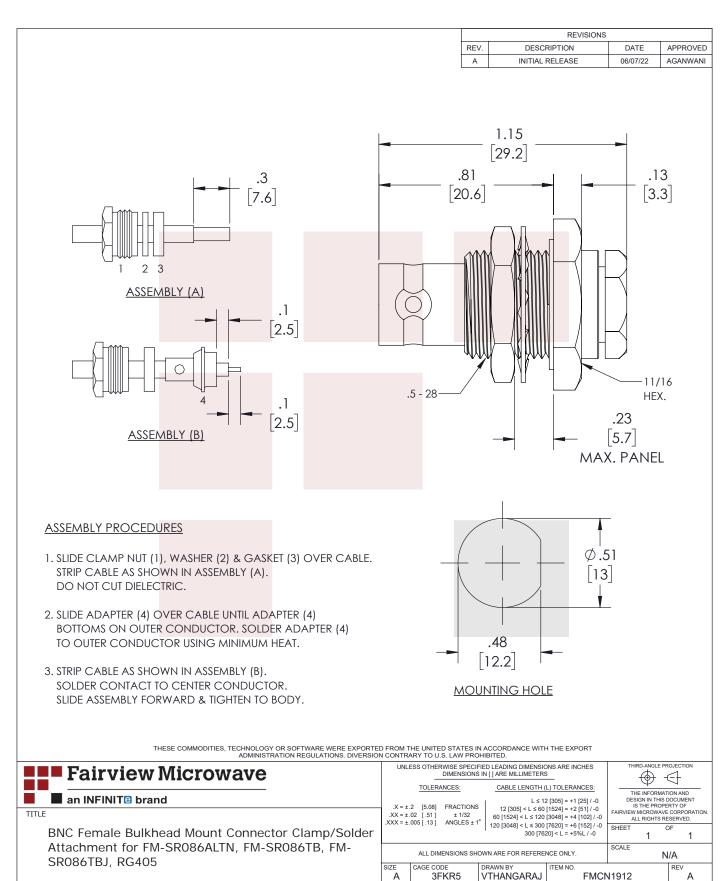

Fairview's BNC female bulkhead connector FMCN1912 datasheet specifications and outline drawing are shown in this PDF below. Our extensive offering of RF, microwave and millimeter wave connectors allows designers to configure and customize their signal connections however they like. From providing an I/O for a board design to creating a custom cable assembly configuration, Fairview Microwave has a connector solution to meet your needs. Fairview Microwave also has the expertise to build your custom cable assemblies for you and ship them same-day.