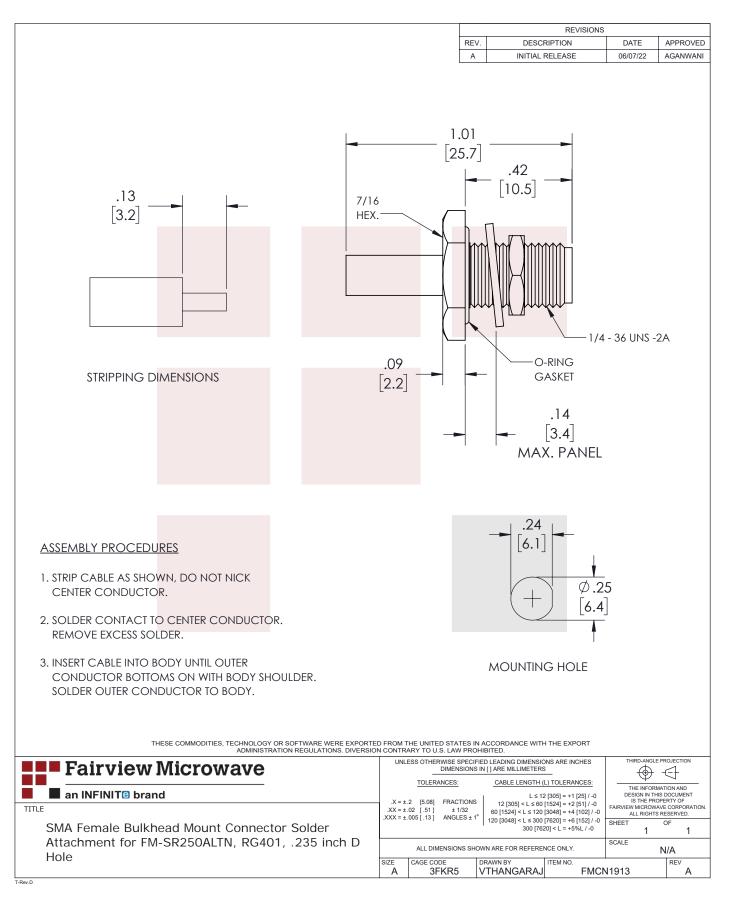

Fairview's SMA female bulkhead connector FMCN1913 datasheet specifications and outline drawing are shown in this PDF below. Our extensive offering of RF, microwave and millimeter wave connectors allows designers to configure and customize their signal connections however they like. From providing an I/O for a board design to creating a custom cable assembly configuration, Fairview Microwave has a connector solution to meet your needs. Fairview Microwave also has the expertise to build your custom cable assemblies for you and ship them same-day.

#### **Mechanical Specifications**

| Size       |                    |
|------------|--------------------|
| Length     | 1.01 in [25.65 mm] |
| Width/Dia. | 0.44 in [11.18 mm] |
| Height     | 0.44 in [11.18 mm] |
| Weight     | 0.013 lbs [5.9 g]  |

# **Configuration:**

- SMA Female Connector
- 50 Ohms
- Straight Body Geometry
- FM-SR250ALTN, RG401 Interface Type
- Solder/Solder Attachment
- Bulkhead