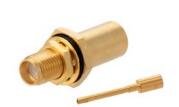

# SMA Female Bulkhead Mount Connector Solder Attachment for FM-SR250ALTN, RG401, .235 inch D Hole

SMA female bulkhead connector with solder/solder attachment for FM-SR250ALTN and RG401 (.235 inch D hole), part number FMCN1913, from Fairview Microwave is in-stock and ships same day. Fairview's FMCN1913 bulkhead SMA connector enables designers to make external connections on product enclosures, and can be used in a variety of other rack mount and panel mount applications.

# **Configuration:**

- SMA Female Connector
- 50 Ohms
- Straight Body Geometry
- FM-SR250ALTN, RG401 Interface Type
- Solder/Solder Attachment
- Bulkhead