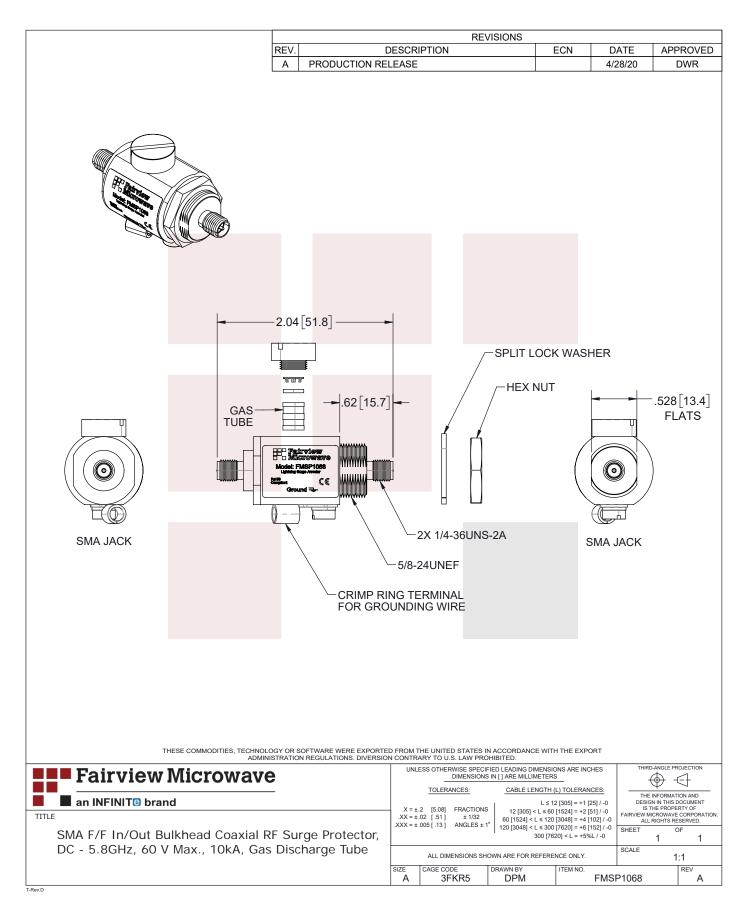

#### **Mechanical Specifications**

Size

Length 2.1 in [53.34 mm]
Width/Diameter 0.9 in [22.86 mm]
Height 1.2 in [30.48 mm]
Weight 0.25 lbs [113.4 g]
Housing Material and Plating Brass, Tri-Metal

Configuration

Input Connector SMA Female
Output Connector SMA Female