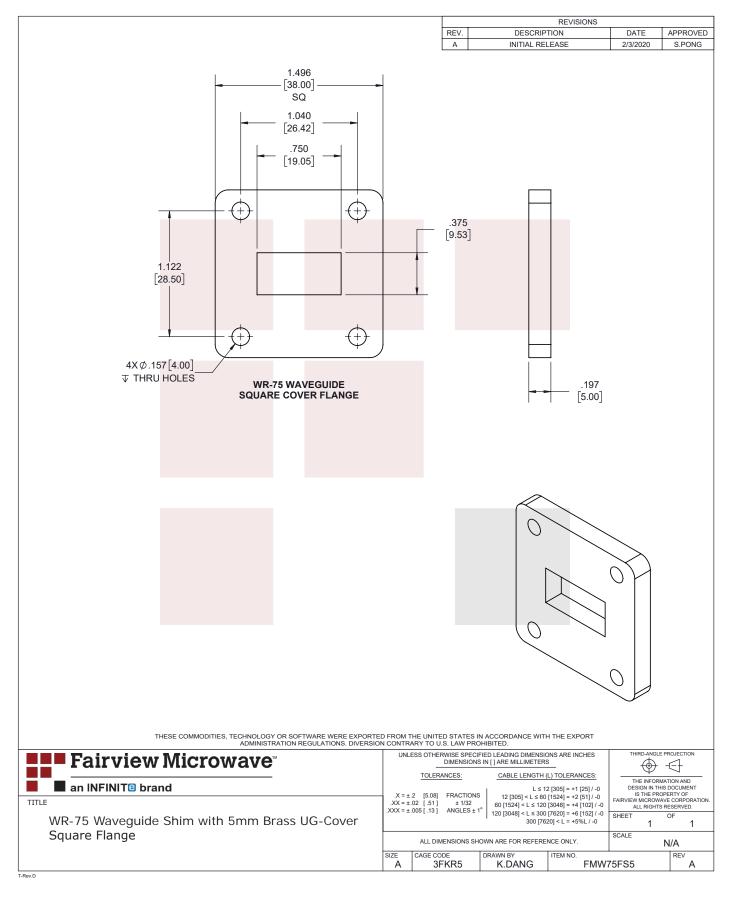

# WR-75 Waveguide Shim with 5mm Brass UG-Cover Square Flange

FMW75FS5 is a WR-75 waveguide shim with operating frequency range from 9.84 GHz to 15 GHz. This waveguide shim is fabricated with 5 mm thick brass by high precision manufacturing process. FMW75FS5 can be used to bridge gaps between WR-75 waveguide components with UG-Cover Square flanges. Fairview Microwave offers wide selection of waveguide components with high performance available in stock and same-day shipping to customers worldwide.

#### **Mechanical Specifications**

Body Material Body Finish Length Width Height Weight Brass Anticorrosion grey paint 0.197 in [5 mm] 1.496 in [38 mm] 1.496 in [38 mm] 0.132 lbs [59.87 g]