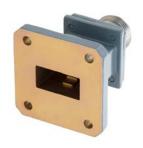

# WR-75 to Type N Female End Launch Waveguide to Coax Adapter Square Cover with 10 GHz to 15 GHz M Band in Aluminum, Paint

The FMWCA1074 is a waveguide to coaxial adapter operating in the M Band with a 10 to 15 GHz frequency range. This adapter offers a WR-75 waveguide interface size using a standard Square Cover Flange. The FMWCA1074 is constructed of Aluminum Alloy and painted to ensure durability. The coaxial connector offered by this adapter uses a N Female Connector.

### Configuration

Waveguide Size WR-75 Flange Square

Flange Square Cover
RF Connector N Female
Impedance 50 Ohms
Body Geometry End Launch

#### **Mechanical Specifications**

**RF Connector** 

Connector Type N Female

**Waveguide Interface** 

Waveguide Type WR-75

Flange Type Square Cover Body Material and Plating Aluminum, Paint

**Compliance Certifications** (see product page for current document)