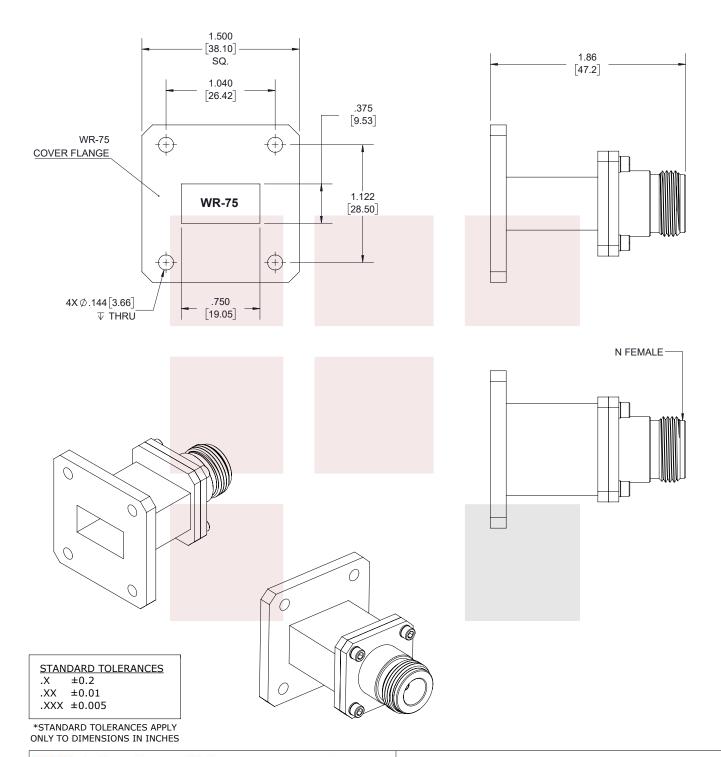

# WR-75 to Type N Female End Launch Waveguide to Coax Adapter Square Cover with 10 GHz to 15 GHz M Band in Aluminum, Paint

The FMWCA1074 is a waveguide to coaxial adapter operating in the M Band with a 10 to 15 GHz frequency range. This adapter offers a WR-75 waveguide interface size using a standard Square Cover Flange. The FMWCA1074 is constructed of Aluminum Alloy and painted to ensure durability. The coaxial connector offered by this adapter uses a N Female Connector.

### Configuration

Waveguide Size WR-75 Flange Square

Flange Square Cover
RF Connector N Female
Impedance 50 Ohms
Body Geometry End Launch

#### **Mechanical Specifications**

**RF Connector** 

Connector Type N Female

**Waveguide Interface** 

Waveguide Type WR-75

Flange Type Square Cover Body Material and Plating Aluminum, Paint

**Compliance Certifications** (see product page for current document)