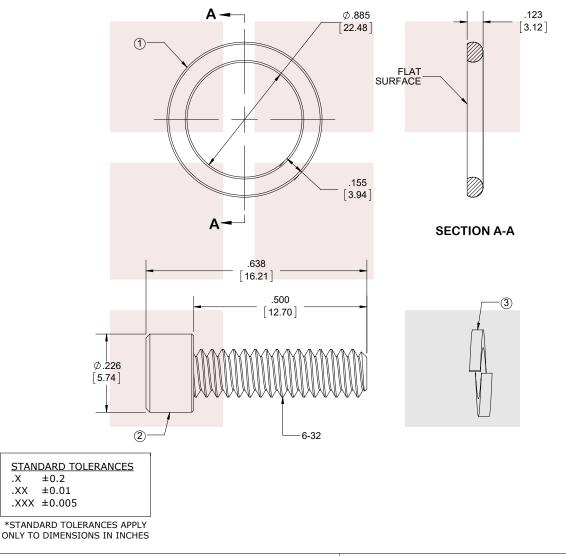

\*

| ITEM NO. | DESCRIPTION          | QTY. |
|----------|----------------------|------|
| 1        | GASKET               | 1    |
| 2        | 6-32 X .500, SCREW   | 4    |
| 3        | #6 SPLIT LOCK WASHER | 4    |