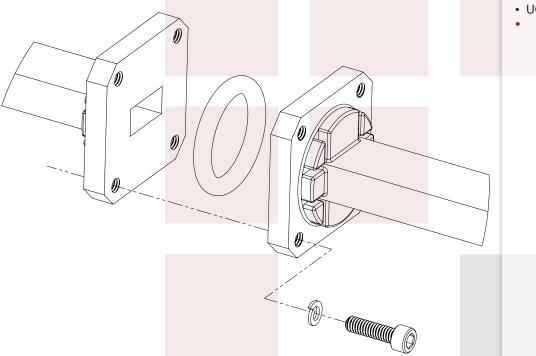

## WR-62 Electrically Conductive Waveguide Gasket kit for Square Cover to Choke Flange

This is a gasket kit consisting of a conductive gasket, stainless steel screws, nuts, and washers to connect two waveguide flanges together. The FMWGK1017 is the kit made expressly for WR-62 Square Cover/Choke waveguide flange. The gasket is made of Shore "A" 85 silver-plated copper impregnated silicone elastomer. The screws, nuts and washers are made of stainless steel.

\*

| ITEM NO. | DESCRIPTION          | QTY. |
|----------|----------------------|------|
| 1        | GASKET               | 1    |
| 2        | 6-32 X .500, SCREW   | 4    |
| 3        | #6 SPLIT LOCK WASHER | 4    |