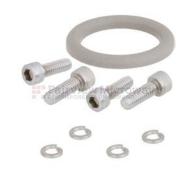

## WR-62 Electrically Conductive Waveguide Gasket kit for Square Cover to Choke Flange

This is a gasket kit consisting of a conductive gasket, stainless steel screws, nuts, and washers to connect two waveguide flanges together. The FMWGK1017 is the kit made expressly for WR-62 Square Cover/Choke waveguide flange. The gasket is made of Shore "A" 85 silver-plated copper impregnated silicone elastomer. The screws, nuts and washers are made of stainless steel.

\*

| ITEM NO. | DESCRIPTION          | QTY. |
|----------|----------------------|------|
| 1        | GASKET               | 1    |
| 2        | 6-32 X .500, SCREW   | 4    |
| 3        | #6 SPLIT LOCK WASHER | 4    |