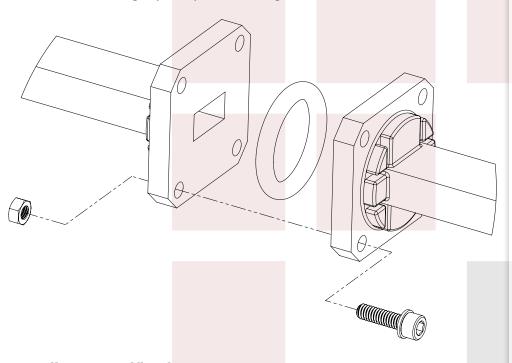

## WR-112 Electrically Conductive Waveguide Gasket kit for Square Cover to Choke Flange

This is a gasket kit consisting of a conductive gasket, stainless steel screws, nuts, and washers to connect two waveguide flanges together. The FMWGK1022 is the kit made expressly for WR-112 Square Cover/Choke waveguide flange. The gasket is made of Shore "A" 85 silver-plated copper impregnated silicone elastomer. The screws, nuts and washers are made of stainless steel.

Fairview Microwave 1130 Junction Dr. #100 Allen, TX 75013 Tel: 1-800-715-4396 / (972) 649-6678 Fax: (972) 649-6689 www.fairviewmicrowave.com sales@fairviewmicrowave.com

| ITEM NO. | DESCRIPTION          | QTY. |
|----------|----------------------|------|
| 1        | GASKET               | 1    |
| 2        | 8-32 X 1/2, SCREW    | 4    |
| 3        | #8 SPLIT LOCK WASHER | 4    |