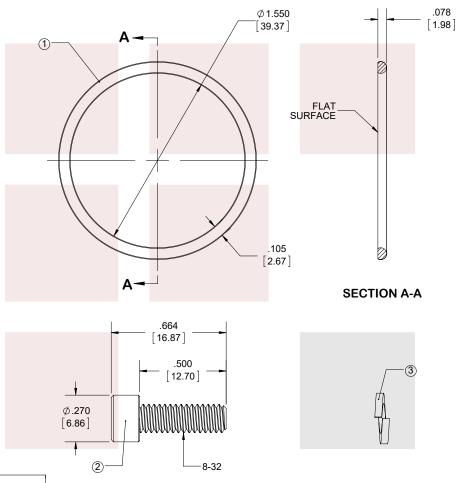

Fairview Microwave 1130 Junction Dr. #100 Allen, TX 75013 Tel: 1-800-715-4396 / (972) 649-6678 Fax: (972) 649-6689 www.fairviewmicrowave.com sales@fairviewmicrowave.com

| ITEM NO. | DESCRIPTION          | QTY. |
|----------|----------------------|------|
| 1        | GASKET               | 1    |
| 2        | 8-32 X 1/2, SCREW    | 4    |
| 3        | #8 SPLIT LOCK WASHER | 4    |

STANDARD TOLERANCES

.X ±0.2 .XX ±0.01 .XXX ±0.005

\*STANDARD TOLERANCES APPLY ONLY TO DIMENSIONS IN INCHES

| FAIRVIEW MICROWAVE INC. ALLEN, TX 75013 WWW.FAIRVIEWMICROWAVE.COM | NOTES:  1. UNLESS OTHERWISE SPECIFIED ALL DIMENSIONS ARE NOMINAL.  2. ALL SPECIFICATIONS ARE SUBJECT TO CHANGE WITHOUT NOTICE AT ANY TIME.  3. DIMENSIONS ARE IN INCHES [mm]. |              |      |                 |        |      |
|-------------------------------------------------------------------|-------------------------------------------------------------------------------------------------------------------------------------------------------------------------------|--------------|------|-----------------|--------|------|
| WR-112 Electrically Conductive Waveguide Gasket kit               | DWG NO FMWGK1022                                                                                                                                                              |              |      | CAGE CODE 3FKR5 |        |      |
| for Square Cover to Choke Flange                                  | CAD FILE 073117                                                                                                                                                               | SHEET 1 OF 1 | SCAL | E N/A           | SIZE A | 9999 |