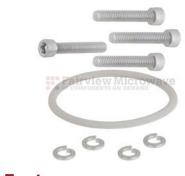

## WR-112 Electrically Conductive Waveguide Gasket kit for Square Cover to Choke Flange

This is a gasket kit consisting of a conductive gasket, stainless steel screws, nuts, and washers to connect two waveguide flanges together. The FMWGK1022 is the kit made expressly for WR-112 Square Cover/Choke waveguide flange. The gasket is made of Shore "A" 85 silver-plated copper impregnated silicone elastomer. The screws, nuts and washers are made of stainless steel.

## Features:

- · Electrically Conductive
- Shore "A" 85 silver-plated copper impregnated silicone elastomer
- 18-8 Stainless Steel Hardware
- UG Cover to UG Choke

**Compliance Certifications** (see product page for current document)

Fairview Microwave 1130 Junction Dr. #100 Allen, TX 75013 Tel: 1-800-715-4396 / (972) 649-6678 Fax: (972) 649-6689 www.fairviewmicrowave.com sales@fairviewmicrowave.com

| ITEM NO. | DESCRIPTION          | QTY. |
|----------|----------------------|------|
| 1        | GASKET               | 1    |
| 2        | 8-32 X 1/2, SCREW    | 4    |
| 3        | #8 SPLIT LOCK WASHER | 4    |