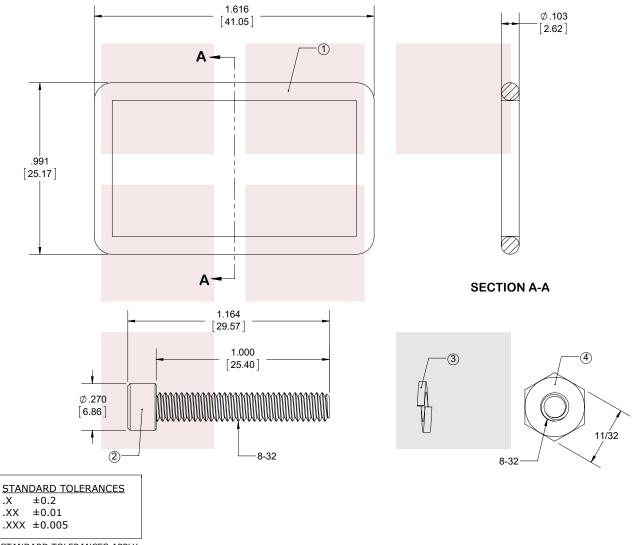

Fairview Microwave 301 Leora Ln., Suite 100 Lewisville, TX 75056 Tel: 1-800-715-4396 / (972) 649-6678 Fax: (972) 649-6689 www.fairviewmicrowave.com sales@fairviewmicrowave.com

| ITEM NO. | DESCRIPTION          | QTY. |  |
|----------|----------------------|------|--|
| 1        | GASKET               | 1    |  |
| 2        | 8-32 X 1.0, SCREW    | 8    |  |
| 3        | #8 SPLIT LOCK WASHER | 8    |  |
| 4        | 8-32 HEX, NUT        | 8    |  |

\*STANDARD TOLERANCES APPLY ONLY TO DIMENSIONS IN INCHES

.X

| FAIRVIEW MICROWAVE INC. ALLEN, TX 75013 WWW.FAIRVIEWMICROWAVE.COM | NOTES:  1. UNLESS OTHERWISE SPECIFIED ALL DIMENSIONS ARE NOMINAL.  2. ALL SPECIFICATIONS ARE SUBJECT TO CHANGE WITHOUT NOTICE AT ANY TIME.  3. DIMENSIONS ARE IN INCHES [mm]. |              |      |                 |        |      |  |
|-------------------------------------------------------------------|-------------------------------------------------------------------------------------------------------------------------------------------------------------------------------|--------------|------|-----------------|--------|------|--|
| WR-112 Electrically Conductive Waveguide Gasket kit               | DWG NO FMWGK1023                                                                                                                                                              |              |      | CAGE CODE 3FKR5 |        |      |  |
| for CPR Grooved Flange                                            | CAD FILE 080117                                                                                                                                                               | SHEET 1 OF 1 | SCAL | E N/A           | SIZE A | 9999 |  |