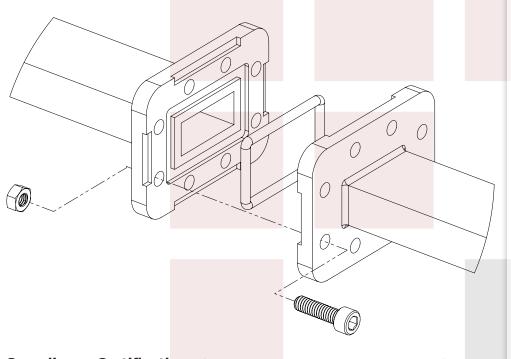

## WR-112 Electrically Conductive Waveguide Gasket kit for CPR Grooved Flange

This is a gasket kit consisting of a conductive gasket, stainless steel screws, nuts, and washers to connect two waveguide flanges together. The FMWGK1023 is the kit made expressly for WR-112 CPR-112G waveguide flange. The gasket is made of Shore "A" 85 silver-plated copper impregnated silicone elastomer. The screws, nuts and washers are made of stainless steel.

## Features:

- · Electrically Conductive
- Shore "A" 85 silver-plated copper impregnated silicone elastomer
- 18-8 Stainless Steel Hardware
- CPR Grooved to CPR Grooved

**Compliance Certifications** (see product page for current document)