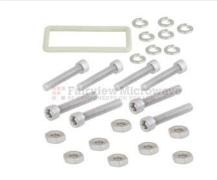

## WR-112 Electrically Conductive Waveguide Gasket kit for CPR Grooved Flange

This is a gasket kit consisting of a conductive gasket, stainless steel screws, nuts, and washers to connect two waveguide flanges together. The FMWGK1023 is the kit made expressly for WR-112 CPR-112G waveguide flange. The gasket is made of Shore "A" 85 silver-plated copper impregnated silicone elastomer. The screws, nuts and washers are made of stainless steel.

## Features:

- · Electrically Conductive
- Shore "A" 85 silver-plated copper impregnated silicone elastomer
- 18-8 Stainless Steel Hardware
- CPR Grooved to CPR Grooved

**Compliance Certifications** (see product page for current document)

Fairview Microwave 301 Leora Ln., Suite 100 Lewisville, TX 75056 Tel: 1-800-715-4396 / (972) 649-6678 Fax: (972) 649-6689 www.fairviewmicrowave.com sales@fairviewmicrowave.com

| ITEM NO. | DESCRIPTION          | QTY. |  |
|----------|----------------------|------|--|
| 1        | GASKET               | 1    |  |
| 2        | 8-32 X 1.0, SCREW    | 8    |  |
| 3        | #8 SPLIT LOCK WASHER | 8    |  |
| 4        | 8-32 HEX, NUT        | 8    |  |