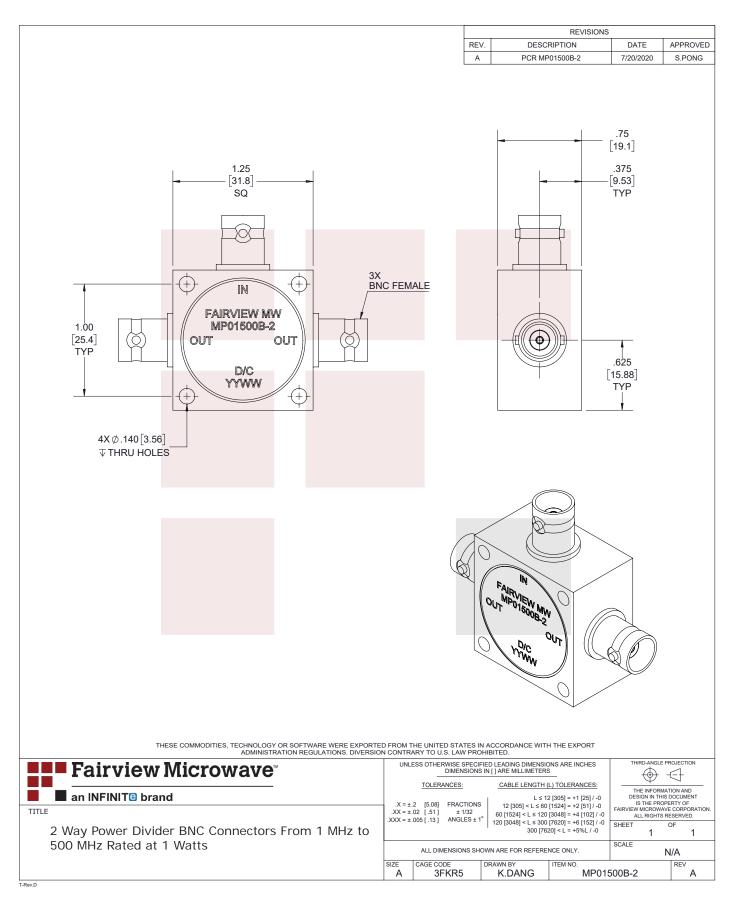

# 2 Way Power Divider BNC Connectors From 1 MHz to 500 MHz Rated at 1 Watts

#### Mechanical Specifications

| <b>Size</b><br>Length<br>Width<br>Height<br>Weight<br>Finish      |         |  | 1.25 in [31.75 mm]<br>1.25 in [31.75 mm]<br>0.75 in [19.05 mm]<br>0.137 lbs [62.14 g]<br>Blue |  |  |  |
|-------------------------------------------------------------------|---------|--|-----------------------------------------------------------------------------------------------|--|--|--|
| <b>Configuration</b><br>Input Connector<br>Output Connectors      |         |  | BNC Female<br>BNC Female                                                                      |  |  |  |
| Environmental Specifi<br>Temperature<br>Operating Range           | cations |  | -25 to +80 deg C                                                                              |  |  |  |
| Compliance Certifications (see product page for current document) |         |  |                                                                                               |  |  |  |