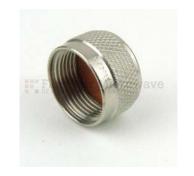

# N Male Open Circuit Connector Cap

RF connector dust cap SC2015 from Fairview Microwave is constructed with an N connection and has a male gender. This N male dust cap is designed as nonshorting and the body is nickel plated to ensure its durability. The non-shorting N connector cap from Fairview Microwave is in-stock for same day shipment.

### Features:

- Protects against dust and contaminants
- Protects against physical damage
- Nickel Plated Body