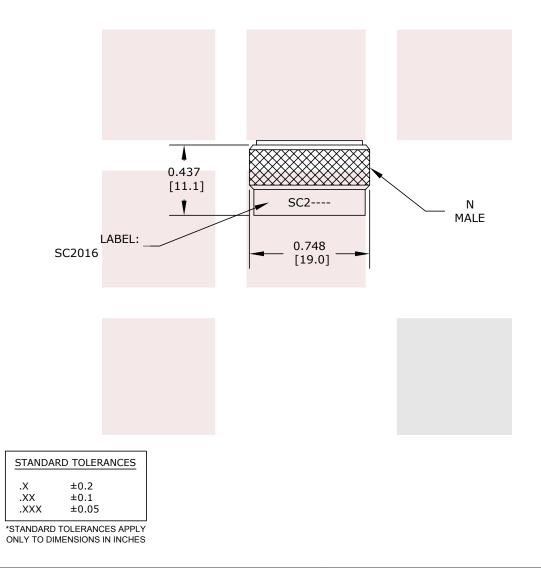

#### **Mechanical Specifications**

Configuration Connector

N Male Non-shorting

1130 Junction Dr. #100 Allen, TX 75013 | Tel: 1-800-715-4396 / (972) 649-6678 / Fax: (972) 649-6689

| FAIRVIEW MICROWAVE INC.<br>ALLEN, TX 75013 WWW.FAIRVIEWMICROWAVE.COM | NOTES:<br>1. UNLESS OTHERWISE SPECIFIED ALL DIMENSIONS ARE NOMINAL.<br>2. ALL SPECIFICATIONS ARE SUBJECT TO CHANGE WITHOUT NOTICE AT ANY TIME.<br>3. DIMENSIONS ARE IN INCHES [mm]. |       |      |                 |        |      |
|----------------------------------------------------------------------|-------------------------------------------------------------------------------------------------------------------------------------------------------------------------------------|-------|------|-----------------|--------|------|
| N Male Open Circuit Connector Cap                                    | DWG NO SC2015                                                                                                                                                                       |       |      | CAGE CODE 3FKR5 |        |      |
|                                                                      | CAD FILE 041316                                                                                                                                                                     | SHEET | SCAL | E N/A           | SIZE A | 3045 |