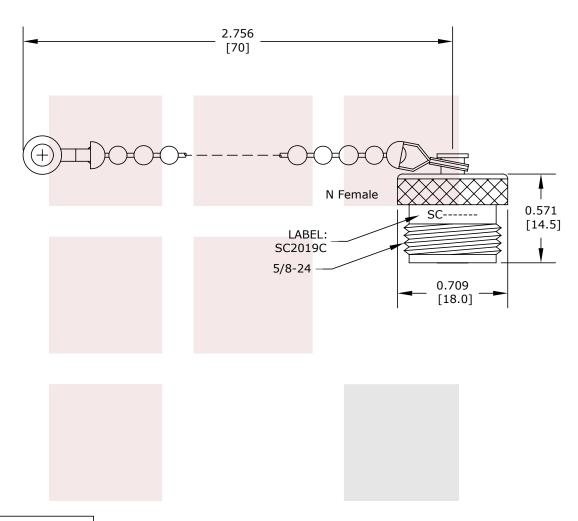

# N Female Open Circuit Connector Cap With 2.75 Inch Chain

RF connector dust cap SC2019C from Fairview Microwave is constructed with an N connection and has a female gender. This N female dust cap is designed as non-shorting and the body is nickel plated to ensure its durability. The non-shorting N connector cap from Fairview Microwave is designed with a 2.75 inch chain and is in-stock for same day shipment.

# Mechanical Specifications Configuration

Connector N Female Non-shorting Chain Option 2.75 in Chain

| Description | Material | Plating              |  |  |
|-------------|----------|----------------------|--|--|
| Body        | Brass    | Nickel<br>100µ″ min. |  |  |
| Chain       | Brass    | Nickel               |  |  |
| Rivet       | Brass    | Nickel               |  |  |

 Size
 0.57 in [14.48 mm]

 Length
 0.71 in [18.03 mm]

 Weight
 0.038 lbs [17.24 g]