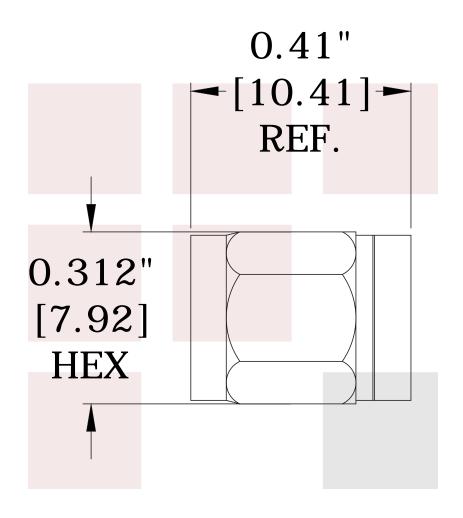

## Mechanical Specifications Configuration

Connector 2.4mm Male Non-Shorting

Hex Size 5/16

Torque 8 in-lbs [0.9 Nm]

Size

Length 0.415 in [10.54 mm]
Weight 0.0105 lbs [4.76 g]

**Compliance Certifications** (see product page for current document)