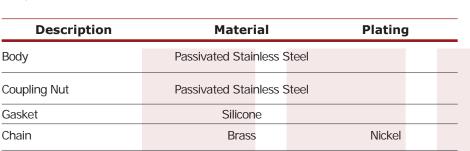

## Mechanical Specifications Configuration

Connector 2.4mm Male Non-Shorting

Hex Size 5/16

Torque 8 in-lbs [0.9 Nm]

Size

Length 0.415 in [10.54 mm]
Weight 0.0105 lbs [4.76 g]

**Compliance Certifications** (see product page for current document)