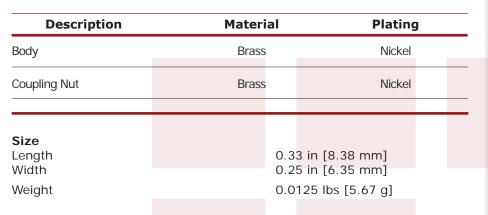

## Mechanical Specifications Configuration

Connector SSMA Male Non-Shorting

Hex Size 1/4 In.

## **Environmental Specifications**

**Temperature** 

Operating Range -65 to +165 deg C

**Compliance Certifications** (see product page for current document)