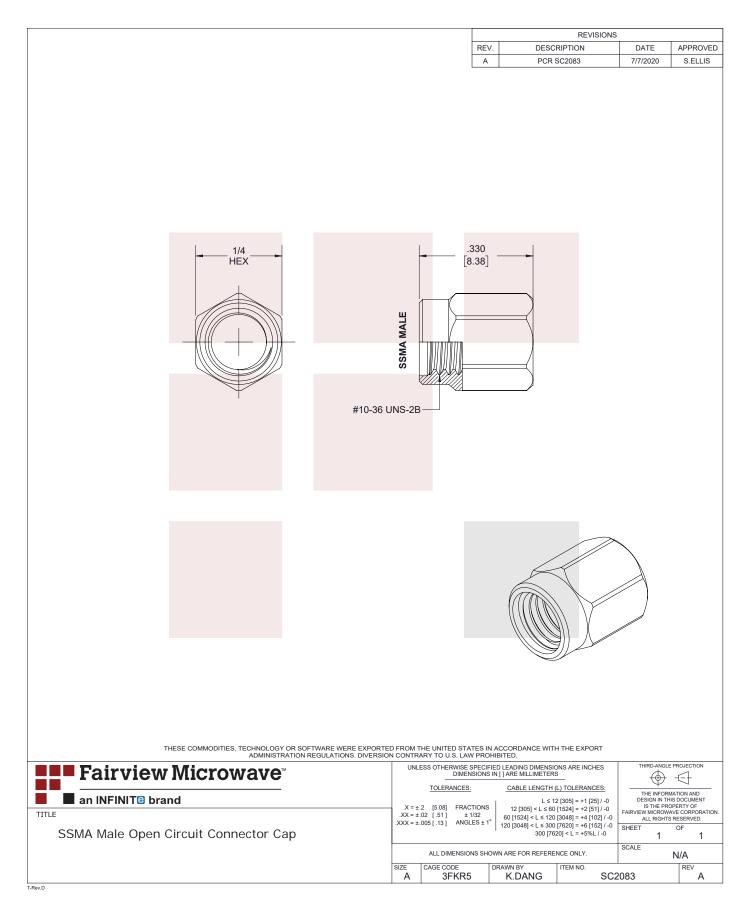

## SSMA Male Open Circuit Connector Cap

## Mechanical Specifications Configuration

Connector SSMA Male Non-Shorting

Hex Size 1/4 In.