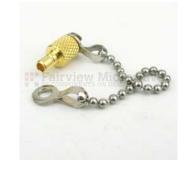

# SMB Jack Open Circuit Connector Cap With 2.56 Inch Chain

RF connector dust cap SC2103 from Fairview Microwave is constructed with an SMB connection and has a jack type. This SMB jack dust cap is designed as non-shorting and the body is gold plated to ensure its durability. The non-shorting SMB connector cap from Fairview Microwave is designed with a 2.56 inch chain and is in-stock for same day shipment.

## Features:

- Protects against dust and contaminants
- Protects against physical damage
- Gold Plated Body
- Chain Included