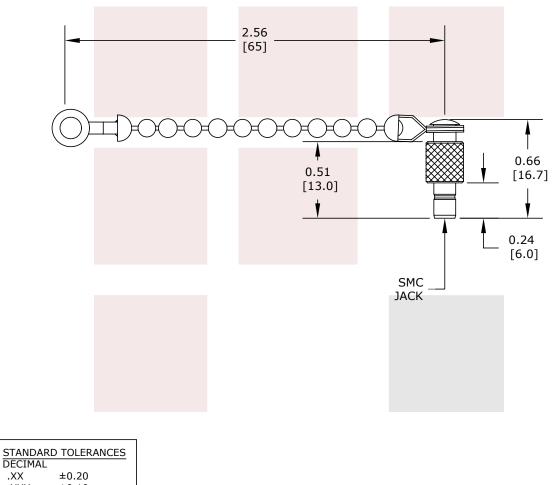

### Mechanical Specifications

Configuration

Connector Chain Option SMB Jack Non-shorting 2.56 in Chain

## **Applications:**

- General Purpose Laboratory Use
- Test and Measurement

| Description         | Material                    |                   | Plating                   |  |  |  |
|---------------------|-----------------------------|-------------------|---------------------------|--|--|--|
| Body                | Brass                       |                   | Gold                      |  |  |  |
| Chain               | Passivated Stair            | ainless Steel     |                           |  |  |  |
|                     |                             |                   |                           |  |  |  |
| Size                |                             |                   |                           |  |  |  |
| Length              |                             | 0.6               | 0.66 in [16.76 mm]        |  |  |  |
| Width               |                             | 0.28 in [7.11 mm] |                           |  |  |  |
| Weight              |                             | 0.01 lbs [4.54 g] |                           |  |  |  |
| vironmental Speci   | ications                    |                   |                           |  |  |  |
| Temperature         |                             |                   |                           |  |  |  |
| Operating Range     |                             | -65               | to +165 deg C             |  |  |  |
| mpliance Certificat | c <b>ions</b> (visit www.Fa | irview            | Microwave.com for current |  |  |  |
| RoHS Compliant      |                             | Yes               |                           |  |  |  |
| REACH Compliant     |                             | 12/               | 17/2015                   |  |  |  |