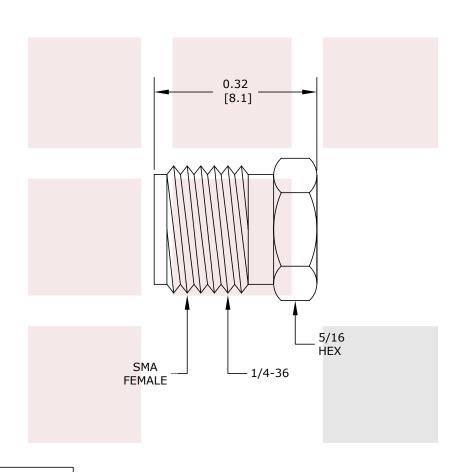

#### **Mechanical Specifications** Configuration

Connector

Chain Option

Hex Size

Torque

SMA Female Non-Shorting None No Chain

5/16 inch

8 in-lbs [0.9 Nm]

| Description                    | Material    |       | Plating                           |  |  |  |
|--------------------------------|-------------|-------|-----------------------------------|--|--|--|
| Body                           | Stainless S | iteel | Gold                              |  |  |  |
|                                |             |       |                                   |  |  |  |
| <b>Size</b><br>Length<br>Width |             |       | 2 in [8.13 mm]<br>15 in [8.00 mm] |  |  |  |
| Weight                         |             | 0.0   | .007 lbs [3.18 g]                 |  |  |  |
|                                |             |       |                                   |  |  |  |