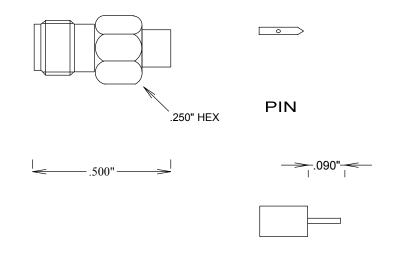

ROHS COMPLIANT

OP. TEMP RANGE: -55°C to +155°C

ASSEMBLY:

TRIM CABLE AS SHOWN; SOLDER ON PIN, LEAVING 15 MIL GAP BETWEEN PIN & DIELECTRIC; INSERT CABLE INTO BODY KEEPING END OF CABLE FLUSH WITH DIELECTRIC; SOLDER CABLE JACKET TO BODY