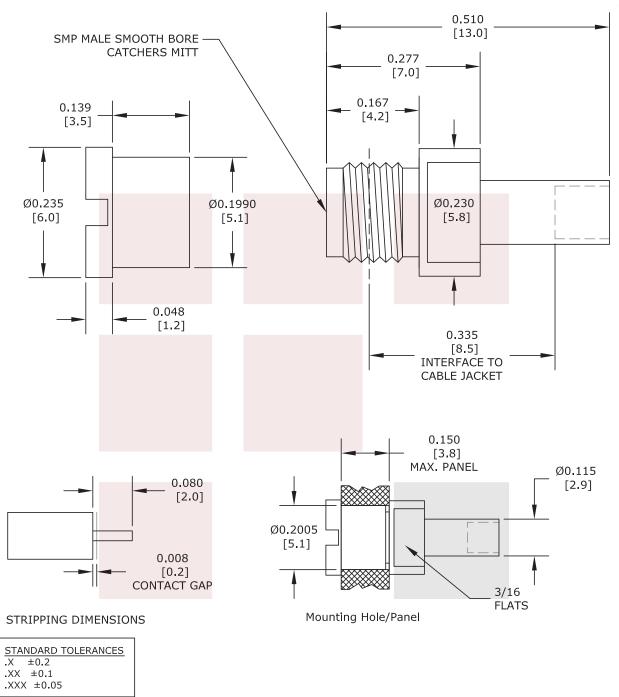

Fairview's SMP male bulkhead connector SC5161 datasheet specifications and outline drawing are shown in this PDF below. Our extensive offering of RF, microwave and millimeter wave connectors allows designers to configure and customize their signal connections however they like. From providing an I/O for a board design to creating a custom cable assembly configuration, Fairview Microwave has a connector solution to meet your needs. Fairview Microwave also has the expertise to build your custom cable assemblies for you and ship them same-day.

### **Mechanical Specifications**

Size Length Width/Dia. Weight

0.51 in [12.95 mm] 0.23 in [5.84 mm] 0.00088 lbs [0.4 g]