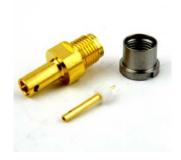

# SMP Male Bulkhead Smooth Bore CM Connector Solder Attachment For RG405, RG405 Tinned, .086 SR Cable

SMP male smooth bore CM bulkhead connector with solder/solder attachment for RG405, RG405 Tinned and .086 SR, part number SC5161, from Fairview Microwave is in-stock and ships same day. This SMP male connector operates up to a maximum frequency of 40 GHz and offers excellent VSWR of 1.25:1. This blind mate connector is ideal for applications without direct visual or tactile access to the connection point, for example, when two circuit boards need to be mated. Fairview's SC5161 bulkhead SMP connector enables designers to make external connections on product enclosures, and can be used in a variety of other rack mount and panel mount applications.

# **Configuration:**

- Smooth Bore CM SMP Male Connector
- MIL-STD-348
- 50 Ohms
- Straight Body Geometry
- RG405, RG405 Tinned, .086 SR Interface Type
- Solder/Solder Attachment
- Bulkhead