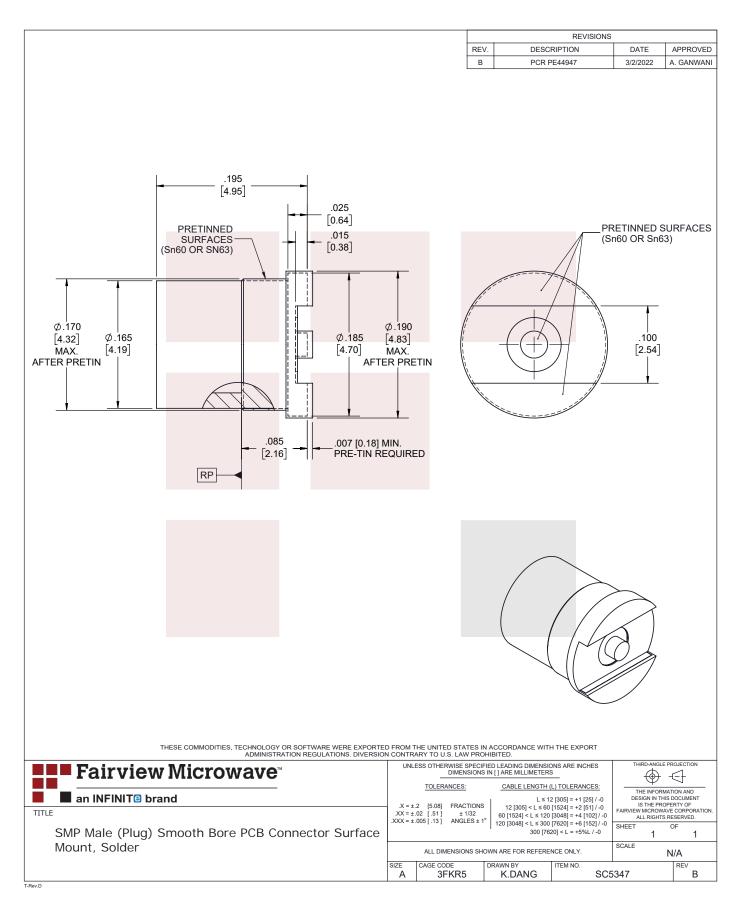

### **Mechanical Specifications**

**Size** Length Width/Dia.

Weight

0.195 in [4.95 mm] 0.19 in [4.83 mm]

0.003 lbs [1.36 g]

#### **Plotted and Other Data**

Notes: