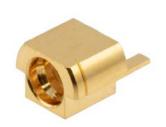

## SMP Male (Plug) Full Detent PCB Connector End Launch, Solder, Gold Plated Brass Body, Length 0.25 In

SMP male full detent connector with solder attachment for end launch PCB, part number SC5370, from Fairview Microwave is in-stock and ships same day. This SMP male connector operates up to a maximum frequency of 18 GHz and offers good VSWR of 1.3:1. This blind mate connector is ideal for applications without direct visual or tactile access to the connection point, for example, when two circuit boards need to be mated.

### **Features:**

- Operating Frequency of 18 GHz Max.
- Good VSWR of 1.3:1
- · Blind Mate Connector
- · Gold Plated Brass Contact
- 30 µ minimum contact plating