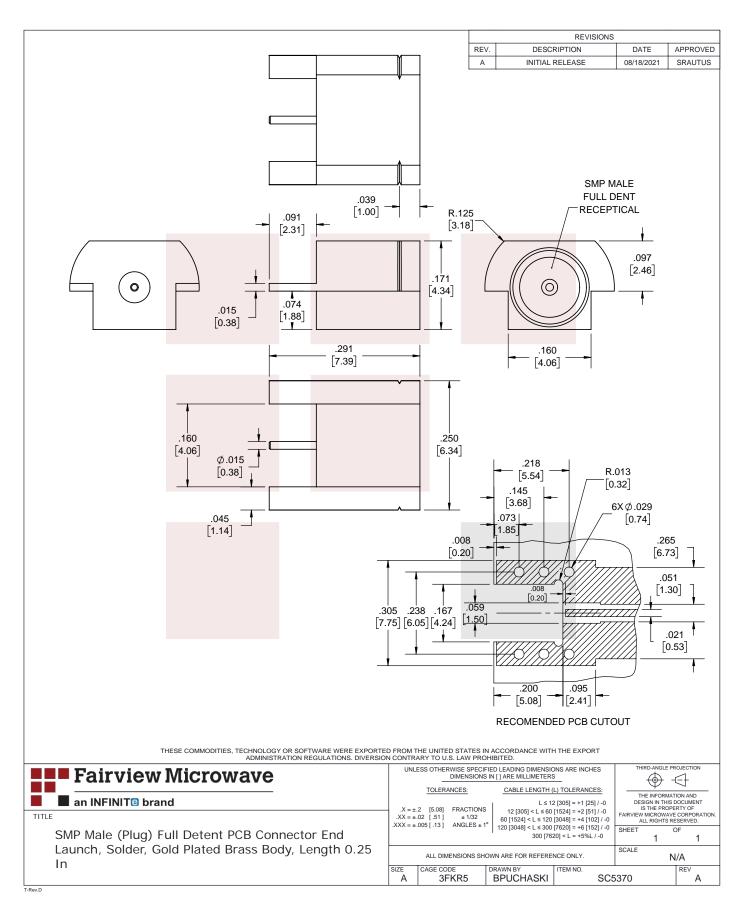

Fairview's SMP male connector SC5370 datasheet specifications and outline drawing are shown in this PDF below. Our extensive offering of RF, microwave and millimeter wave connectors allows designers to configure and customize their signal connections however they like. From providing an I/O for a board design to creating a custom cable assembly configuration, Fairview Microwave has a connector solution to meet your needs. Fairview Microwave also has the expertise to build your custom cable assemblies for you and ship them same-day.

### **Mechanical Specifications**

Size

Length Width/Dia.

Weight

0.25 in [6.35 mm] 0.2 in [5.08 mm]

0.0078 lbs [3.54 g]