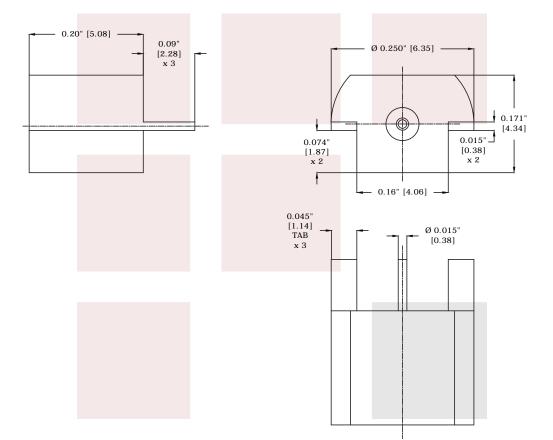

#### **Mechanical Specifications**

| <b>Size</b><br>Length | 0.171 in [4.34 mm] |  |  |  |
|-----------------------|--------------------|--|--|--|
| Width/Dia.            | 0.25 in [6.35 mm]  |  |  |  |
| Weight                | 0.005 lbs [2.27 g] |  |  |  |
|                       |                    |  |  |  |

1130 Junction Dr. #100 Allen, TX 75013 | Tel: 1-800-715-4396 / (972) 649-6678 / Fax: (972) 649-6689

| FAIRVIEW MICROWAVE INC.                                               | NOTES:<br>1. UNLESS OTHERWISE SPECIFIED ALL DIMENSIONS ARE NOMINAL.<br>2. ALL SPECIFICATIONS ARE SUBJECT TO CHANGE WITHOUT NOTICE AT ANY TIME.<br>3. DIMENSIONS ARE IN INCHES [mm]. |       |       |                 |        |      |
|-----------------------------------------------------------------------|-------------------------------------------------------------------------------------------------------------------------------------------------------------------------------------|-------|-------|-----------------|--------|------|
| SMP Male Limited Detent PCB Connector End Launch<br>Solder Attachment | DWG NO SC5371                                                                                                                                                                       |       |       | CAGE CODE 3FKR5 |        |      |
|                                                                       | CAD FILE 020916                                                                                                                                                                     | SHEET | SCALI | E N/A           | SIZE A | 5568 |