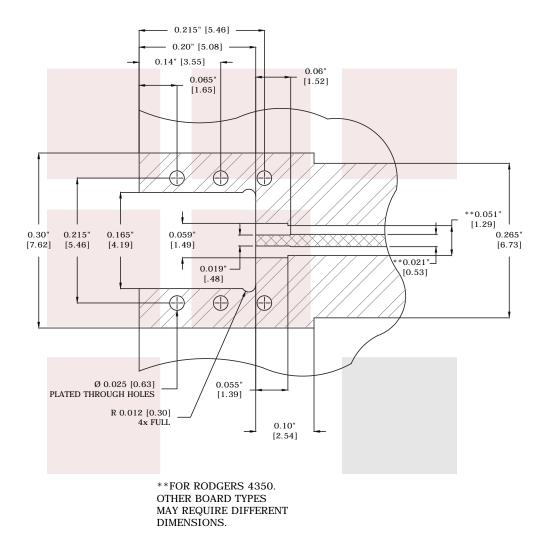

#### RECOMMENDED CUTOUT AND PAD LAYOUT

| FAIRVIEW MICROWAVE INC.                                               | NOTES:<br>1. UNLESS OTHERWISE SPECIFIED ALL DIMENSIONS ARE NOMINAL.<br>2. ALL SPECIFICATIONS ARE SUBJECT TO CHANGE WITHOUT NOTICE AT ANY TIME.<br>3. DIMENSIONS ARE IN INCHES [mm]. |       |       |                    |        |      |
|-----------------------------------------------------------------------|-------------------------------------------------------------------------------------------------------------------------------------------------------------------------------------|-------|-------|--------------------|--------|------|
| SMP Male Limited Detent PCB Connector End Launch<br>Solder Attachment | DWG NO SC5371                                                                                                                                                                       |       |       | CAGE CODE<br>3FKR5 |        |      |
|                                                                       | CAD FILE 020916                                                                                                                                                                     | SHEET | SCALE | N/A                | SIZE A | 5568 |