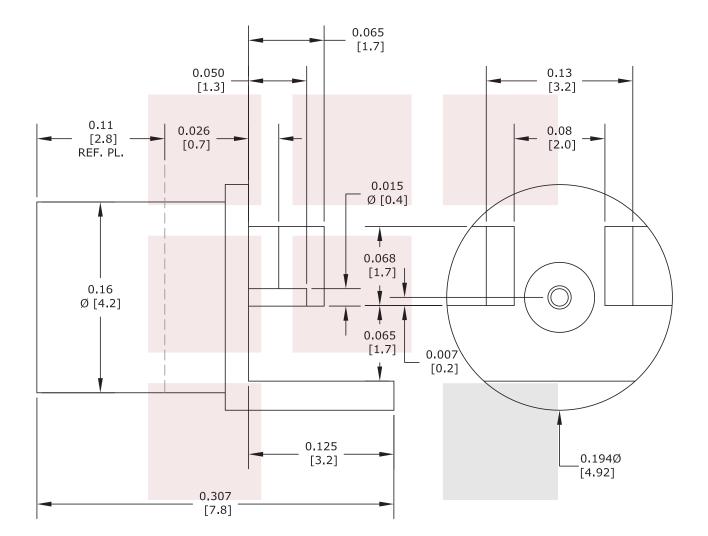

Fairview's SMP male connector SC5382 datasheet specifications and outline drawing are shown in this PDF below. Our extensive offering of RF, microwave and millimeter wave connectors allows designers to configure and customize their signal connections however they like. From providing an I/O for a board design to creating a custom cable assembly configuration, Fairview Microwave has a connector solution to meet your needs. Fairview Microwave also has the expertise to build your custom cable assemblies for you and ship them same-day.

### **Electrical Specifications**

| DescriptionMinTypMaxUnitsFrequency RangeDC40GHzMechanical SpecificationsSize<br>Length<br>Width/Dia.0.307 in [7.8 mm]<br>0.194 in [4.93 mm]0.0025 lbs [1.13 g] |                                     |     |       |                |       |
|----------------------------------------------------------------------------------------------------------------------------------------------------------------|-------------------------------------|-----|-------|----------------|-------|
| Mechanical Specifications    Size    Length    Width/Dia.      0.194 in [4.93 mm]                                                                              | Description                         | Min | Тур   | Max            | Units |
| Size      0.307 in [7.8 mm]        Length      0.194 in [4.93 mm]                                                                                              | Frequency Range                     | DC  |       | 40             | GHz   |
|                                                                                                                                                                | <b>Size</b><br>Length<br>Width/Dia. | ons | 0.194 | 4 in [4.93 mm] |       |

| FAIRVIEW MICROWAVE INC.                                                      | NOTES:<br>1. UNLESS OTHERWISE SPECIFIED ALL DIMENSIONS ARE NOMINAL.<br>2. ALL SPECIFICATIONS ARE SUBJECT TO CHANGE WITHOUT NOTICE AT ANY TIME.<br>3. DIMENSIONS ARE IN INCHES [mm]. |       |         |                 |     |
|------------------------------------------------------------------------------|-------------------------------------------------------------------------------------------------------------------------------------------------------------------------------------|-------|---------|-----------------|-----|
| SMP Male Full Detent PCB Connector .065 inch End<br>Launch Solder Attachment | DWG NO SC5382                                                                                                                                                                       |       | CA      | CAGE CODE 3FKR5 |     |
|                                                                              | CAD FILE 041014                                                                                                                                                                     | SHEET | SCALE N | /A SIZE A       | 150 |