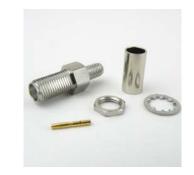

## SMA Female Bulkhead Connector Crimp/Solder Attachment For RG58, RG141, RG303, 0.195 inch, LMR-195, LMR-195-FR Cable

SMA female bulkhead connector with crimp/solder attachment for RG58, RG141, RG303, 0.195 inch, LMR-195 and LMR-195-FR, part number SC7071, from Fairview Microwave is in-stock and ships same day. This SMA female connector operates up to a maximum frequency of 12.4 GHz and offers good VSWR of 1.3:1. Fairview's SC7071 bulkhead SMA connector enables designers to make external connections on product enclosures, and can be used in a variety of other rack mount and panel mount applications.

Fairview's SMA female bulkhead connector SC7071 datasheet specifications and outline drawing are shown in this PDF below. Our extensive offering of RF, microwave and millimeter wave connectors allows designers to configure and customize their signal connections however they like. From providing an I/O for a board design to creating a custom cable assembly configuration, Fairview Microwave has a connector solution to meet your needs. Fairview Microwave also has the expertise to build your custom cable assemblies for you and ship them same-day.