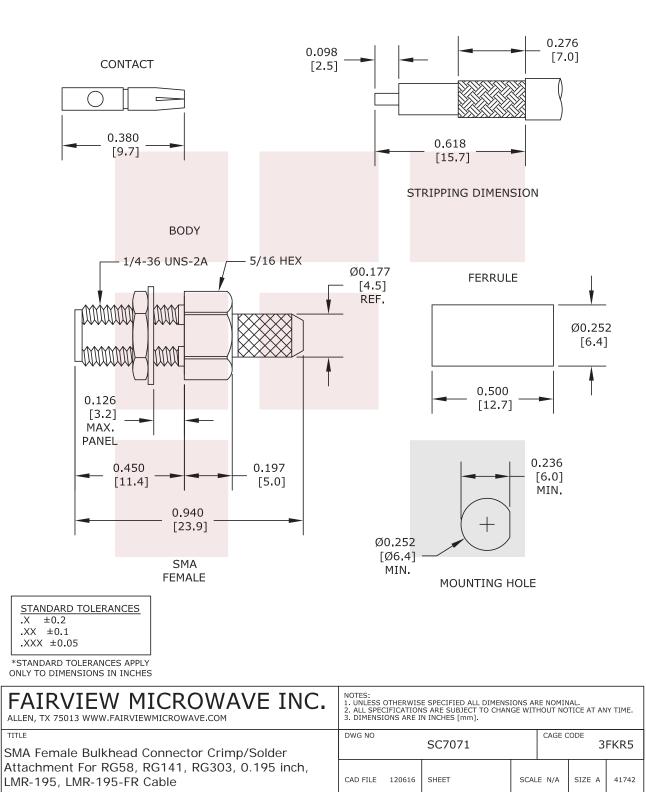

Fairview's SMA female bulkhead connector SC7071 datasheet specifications and outline drawing are shown in this PDF below. Our extensive offering of RF, microwave and millimeter wave connectors allows designers to configure and customize their signal connections however they like. From providing an I/O for a board design to creating a custom cable assembly configuration, Fairview Microwave has a connector solution to meet your needs. Fairview Microwave also has the expertise to build your custom cable assemblies for you and ship them same-day.

#### **Mechanical Specifications**

| Material Specification | ns |                    |  |  |  |
|------------------------|----|--------------------|--|--|--|
| Weight                 |    | 0.01102 lbs [5 g]  |  |  |  |
| Length                 |    | 0.94 in [23.88 mm] |  |  |  |
| Size                   |    |                    |  |  |  |