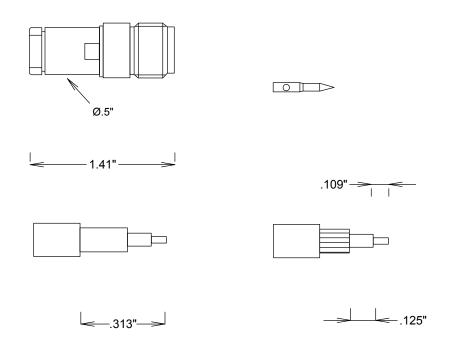

CONTACT PLATING: Si QQ-S-365

INSULATOR: TEFLON

INTERFACE: MIL-STD-348B

**ROHS COMPLIANT** 

OP. TEMP RANGE: -55°C- +155°C

**ASSEMBLY INSTRUCTIONS:** 

TRIM CABLE TO OVERALL LENGTH AS SHOWN;

SLIDE BACKNUT, WASHER, GASKET, CLAMP ON CABLE:

COMB BRAID WIRES OUT, FOLD BACK, TRIM FLUSH W CLAMP;

TRIM DIELECTRIC & CENTER PIN AS SHOWN:

ASSEMBLE REAR BUSHING:

SOLDER CONTACT ONTO CENTER CONDUCTOR,

INSERT ASSEMBLY INTO BODY, TIGHTEN NUT

STRIPPING DIMENSIONS