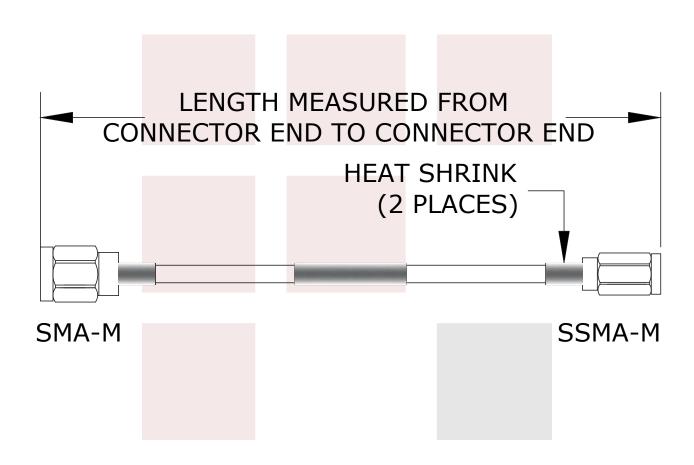

#### **Mechanical Specifications**

**Cable Assembly** 

Length\* 0 in [0 mm]

Cable

Cable Type RG-316
Impedance 50 Ohms
Dielectric Type PTFE

#### **Connectors**

| Description                | Connector 1   | Connector 2 |
|----------------------------|---------------|-------------|
| Туре                       | SMA Male      | SSMA Male   |
| Configuration              | Straight      | Straight    |
| Impedance                  | 50 Ohms       | 50 Ohms     |
| Contact Material & Plating | Brass, Gold   | Gold        |
| Body Material & Plating    | Brass, Nickel | Gold        |
|                            |               |             |

# **Configuration:**

- SMA Male
- SSMA Male
- RG-316