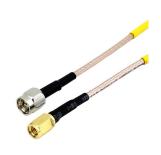

### SMA Male to SSMA Male Cable RG-316 Coax

The SMA male to SSMA male cable using RG-316 coax, part number SCA71316, from Fairview Microwave is in-stock and ships same day. This Fairview SMA to SSMA cable assembly has a male to male gender configuration with 50 ohm flexible RG-316 coax. Fairview Microwave's flexible RF cable assemblies are ideal for applications where tight bends and continual flexure are required. The SCA71316 SMA male to SSMA male cable assembly operates to 3 GHz.

#### **Connectors**

| Description                | Connector 1   | Connector 2 |
|----------------------------|---------------|-------------|
| Туре                       | SMA Male      | SSMA Male   |
| Configuration              | Straight      | Straight    |
| Impedance                  | 50 Ohms       | 50 Ohms     |
| Contact Material & Plating | Brass, Gold   | Gold        |
| Body Material & Plating    | Brass, Nickel | Gold        |
|                            |               |             |

# **Configuration:**

- SMA Male
- SSMA Male
- RG-316