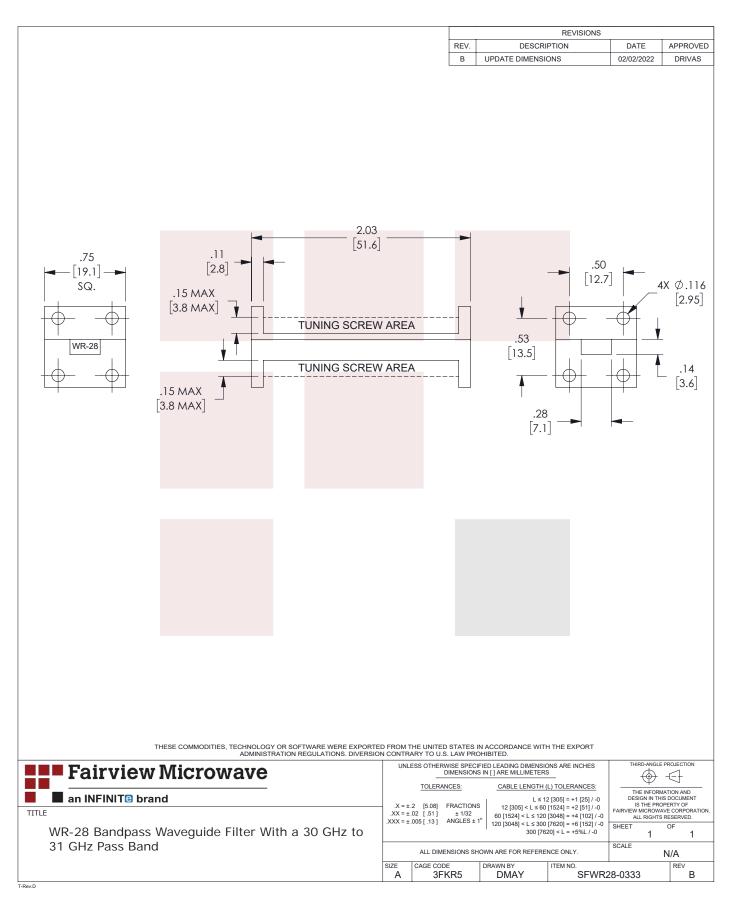

# WR-28 Bandpass Waveguide Filter With a 30 GHz to 31 GHz Pass Band

## **Mechanical Specifications**

| Size                    |                                          |
|-------------------------|------------------------------------------|
| Length<br>Width         | 2.03 in [51.56 mm]                       |
| Height                  | 0.75 in [19.05 mm]<br>0.75 in [19.05 mm] |
| Weight                  | 0.054 lbs [24.49 g]                      |
| -                       |                                          |
| Flange 1                |                                          |
| <b>Flange 1</b><br>Type | WR-28                                    |
| -                       | WR-28                                    |