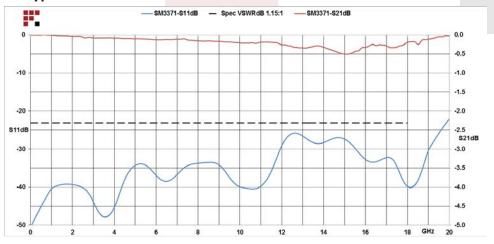

### **Electrical Specifications**

Frequency Range Maximum VSWR DC to 18 GHz 1.15:1

### Plotted and Other Data

Notes:

Values at 25 °C, sea level

### **Typical Performance Data**

Fairview Microwave 1130 Junction Dr. #100 Allen, TX 75013

Tel: 1-800-715-4396 / (972) 649-6678

Fax: (972) 649-6689 www.fairviewmicrowave.com sales@fairviewmicrowave.com

7mm Sexless to 2.92mm Male Adapter from Fairview Microwave is in-stock and available to ship same-day. All of our RF/microwave products are available off-the-shelf from our ISO 9001:2008 certified facilities in Allen, Texas. Fairview Microwave is RF on-demand.