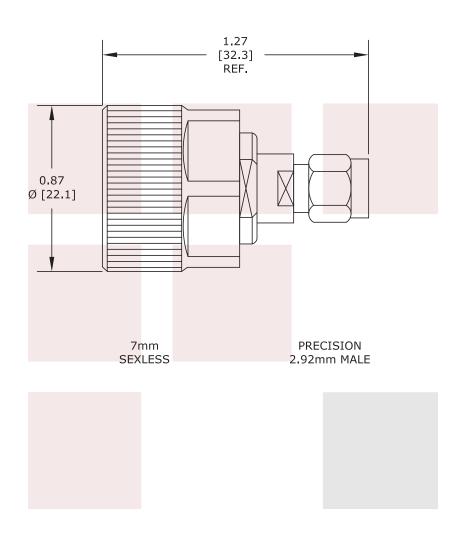

## 7mm Sexless to 2.92mm Male Adapter

### **Mechanical Specifications**

Size

Length

1.27 in [32.26 mm]

### Connector 1

Type

Unner Conductor Material and Plating
Outer Conductor Material and Plating
Coupling Nut Material and Plating
Body Material and Plating
Dielectric Type

### **Connector 2**

Type

Inner Conductor Material and Plating Outer Conductor Material and Plating Body Material and Plating

### 7mm Sexless Beryllium Copper, Gold

Passivated Stainless Steel Passivated Stainless Steel Passivated Stainless Steel PTFE

2.92mm Male Beryllium Copper, Gold Brass, Nickel Passivated Stainless Steel, Stainless Steel

### Features:

- Connector 1: 7mm Sexless
- Impedance 1: 50 Ohms
- Connector 2: 2.92mm Male
- Impedance 2: 50 Ohms
- · Adapter Design: Standard
- Body Style: Straight