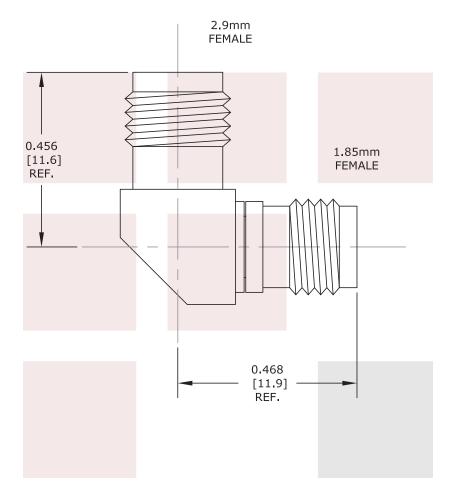

1130 Junction Dr. #100 Allen, TX 75013 | Tel: 1-800-715-4396 / (972) 649-6678 / Fax: (972) 649-6689

| FAIRVIEW MICROWAVE INC.                                                                | NOTES:<br>1. UNLESS OTHERWISE SPECIFIED ALL DIMENSIONS ARE NOMINAL.<br>2. ALL SPECIFICATIONS ARE SUBJECT TO CHANGE WITHOUT NOTICE AT ANY TIME.<br>3. DIMENSIONS ARE IN INCHES [mm]. |       |      |                 |        |      |
|----------------------------------------------------------------------------------------|-------------------------------------------------------------------------------------------------------------------------------------------------------------------------------------|-------|------|-----------------|--------|------|
| RAE1.85mm Female to 2.92mm Female Adapter<br>1.85mm Female to 2.4mm Female Right Angle | DWG NO<br>SM3846                                                                                                                                                                    |       |      | CAGE CODE 3FKR5 |        |      |
| Adapter                                                                                | CAD FILE 030314                                                                                                                                                                     | SHEET | SCAL | E N/A           | SIZE A | 2233 |