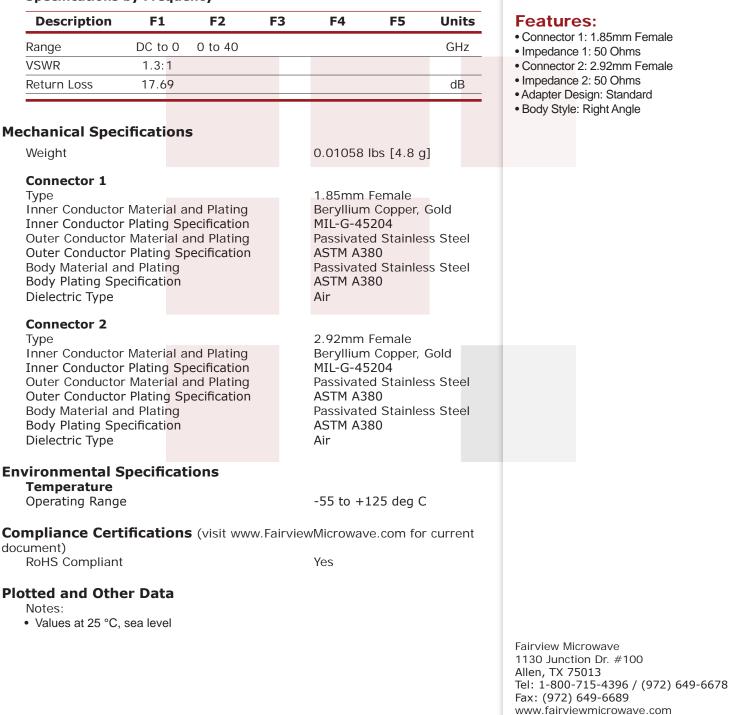

## **Electrical Specifications**

Frequency Range Maximum VSWR Maximum Insertion Loss DC to 40 GHz 1.3:1 0.35 dB

## **Specifications by Frequency**

www.fairviewmicrowave.com sales@fairviewmicrowave.com