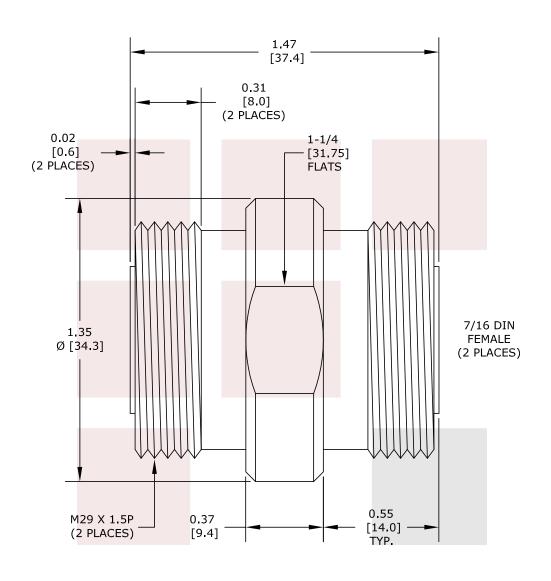

### **Mechanical Specifications**

Size

Length

1.472 in [37.39 mm]

**Connector 1** 

Type

Inner Conductor Material and Plating

Body Material and Plating

Dielectric Type

**Connector 2** 

Type

Inner Conductor Material and Plating

Body Material and Plating

Dielectric Type

**Environmental Specifications Temperature** 

Operating Range

**Ingress Protection** 

7/16 DIN Female Beryllium Copper, Silver Brass, Tri-Metal PTFE

7/16 DIN Female Beryllium Copper, Silver Brass, Tri-Metal PTFF

-45 to +120 deg C

IP67 UnMated