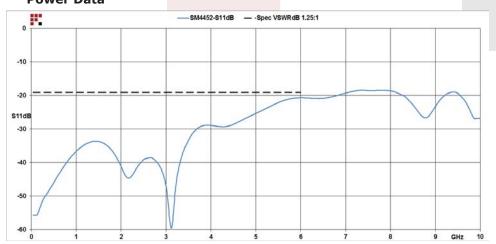

### **Electrical Specifications**

Frequency Range Maximum VSWR DC to 6 GHz 1.25:1

#### Plotted and Other Data

Notes:

· Values at 25 °C, sea level

### **Power Data**

Fairview Microwave 1130 Junction Dr. #100 Allen, TX 75013

Tel: 1-800-715-4396 / (972) 649-6678

Fax: (972) 649-6689 www.fairviewmicrowave.com sales@fairviewmicrowave.com

7/16 DIN Female to 7/16 DIN Female Adapter IP67 UnMated from Fairview Microwave is in-stock and available to ship same-day. All of our RF/microwave products are available off-the-shelf from our ISO 9001:2008 certified facilities in Allen, Texas. Fairview Microwave is RF on-demand.