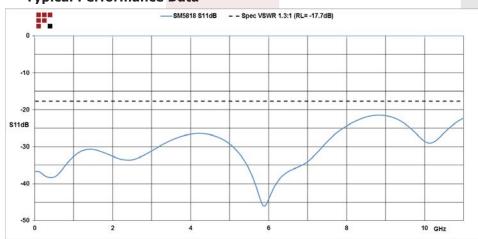

## **Electrical Specifications**

Frequency Range Maximum VSWR DC to 11 GHz 1.3:1

### **Plotted and Other Data**

Notes:

· Values at 25 °C, sea level

## **Typical Performance Data**

E Dryle w Microwave