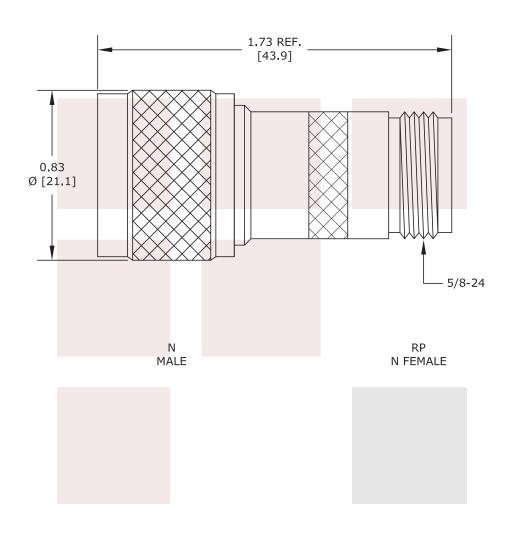

## **Mechanical Specifications**

## Size

Length Width 1.73 in [43.94 mm] 0.83 in [21.08 mm]

#### Connector 1

Type

Inner Conductor Material and Plating Coupling Nut Material and Plating Body Material and Plating Dielectric Type N Male

Brass, Gold Brass, Nickel Brass, Nickel

PTFE

Type Inner Conductor Material and Plating Body Material and Plating Dielectric Type N Female Reverse Polarity Brass, Gold Brass, Nickel

PTFE