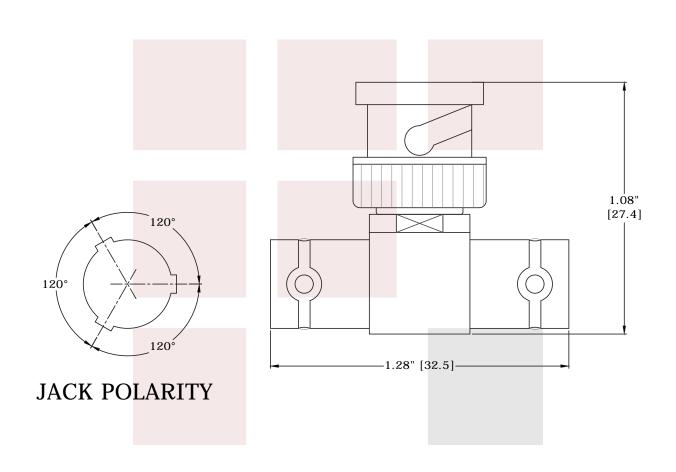

**Mechanical Specifications** 

 Size

 Length
 1.28 in [32.51 mm]

 Width
 1.08 in [27.43 mm]

 Weight
 0.04938 lbs [22.4 g]

| Description | Connector 1    | Connector 2      |
|-------------|----------------|------------------|
| Туре        | BNC Triax Male | BNC Triax Female |
| Polarity    | Standard       | Standard         |