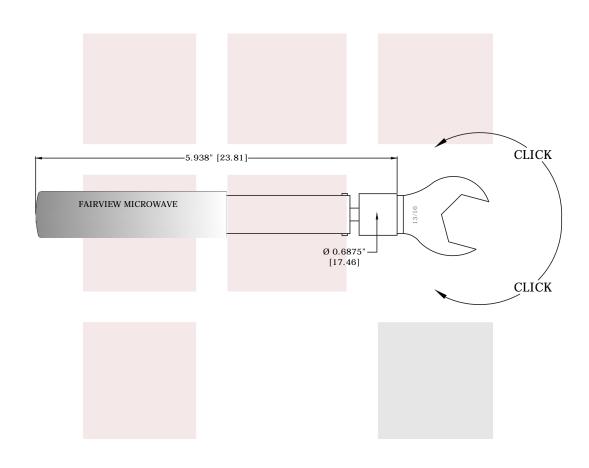

### Configuration

Torque Type Fixed
Design Type Click
Hex Size 13/16 in

Torque Setting 14 in-lbs [1.58 Nm]

Torque Accuracy Percentage ±4 %

Size

Length 5.938 in [150.83 mm] Handle Diameter 0.688 in [17.48 mm]

# Type N, SC Fixed Torque Wrench in Click Type 13/16 inch Bit that is Pre-set to 14 in-lbs

Fairview Microwave's type N and SC torque wrench, part number ST-N1, is a 13/16 bit click type that is preset to 14 in-lbs and designed to use with type N and SC connectors. This click type N and SC torque wrench allows accurate mating force when assembling and disassembling a variety of RF coaxial connectors. The unique feature of click type RF wrenches is that once the preset torque value is reached, they will "click" which can be heard and felt, followed by a slight bend at the head, alerting the user to stop applying torque to the connector. Fairview Microwave's click type N and SC torque wrenches are in-stock and also available for a wide variety of other RF connectors, all of which ship the same day.