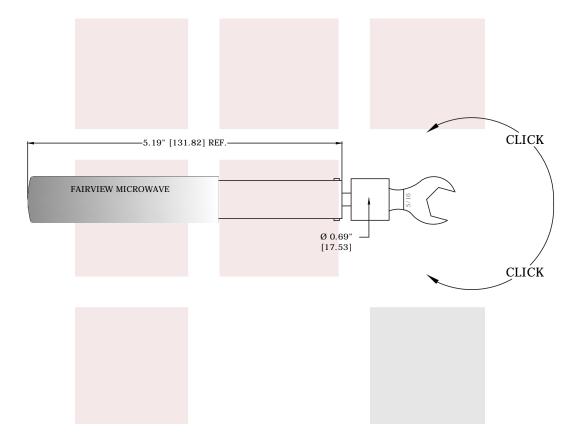

# SMA Fixed Torque Wrench in Click Type 5/16 inch Bit that is Pre-set to 6 in-lbs

Fairview Microwave's SMA torque wrench, part number ST-SMA2, is a 5/16 bit click type that is preset to 6 in-lbs and designed to use with SMA connectors. This click type SMA torque wrench allows accurate mating force when assembling and disassembling a variety of RF coaxial connectors. The unique feature of click type RF wrenches is that once the preset torque value is reached, they will "click" which can be heard and felt, followed by a slight bend at the head, alerting to the user to stop applying torque on the connector. Fairview Microwave's click type SMA torque wrenches are in-stock and also available for a wide variety of other RF connectors, all of which ship the same day.

#### Configuration

Torque Type Design Type Hex Size Torque Setting Torque Accuracy Percentage Fixed Click 5/16 in 6 in-lbs [0.68 Nm] ±4 %

#### Size

| UILC            |                          |  |  |  |  |
|-----------------|--------------------------|--|--|--|--|
| Length          | ength 7.09 in [180.09 mm |  |  |  |  |
| Handle Diameter | 0.688 in [17.48 mm]      |  |  |  |  |
|                 |                          |  |  |  |  |
| Weight          | 0.3715 lbs [168.51 g]    |  |  |  |  |
| Handle Color    | Red                      |  |  |  |  |