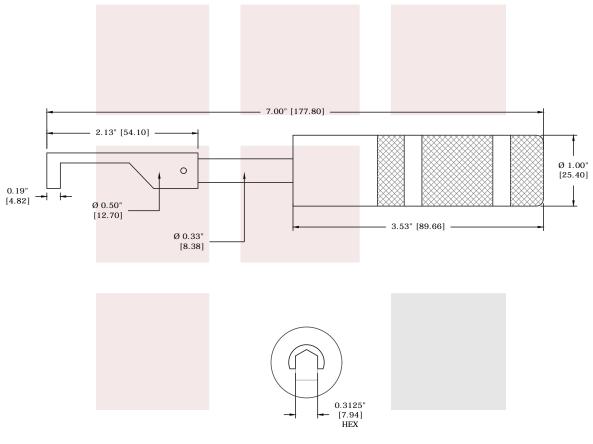

| Configuration<br>Torque Type<br>Design Type | Fixed<br>Screwdriver                  |
|---------------------------------------------|---------------------------------------|
| Hex Size<br>Torque Setting                  | 5/16 in<br>8 in-Ibs [0.9 Nm]          |
| Torque Accuracy Percenta                    | ige ±4 %                              |
| <b>Size</b><br>Length<br>Handle Diameter    | 7 in [177.8 mm]<br>1.01 in [25.65 mm] |
| Weight                                      | 0.482 lbs [218.63 g]                  |

Fairview Microwave 301 Leora Ln., Suite 100 Lewisville, TX 75056 Tel: 1-800-715-4396 / (972) 649-6678 Fax: (972) 649-6689 www.fairviewmicrowave.com sales@fairviewmicrowave.com

END VIEW

| FAIRVIEW MICROWAVE INC.<br>ALLEN, TX 75013 WWW.FAIRVIEWMICROWAVE.COM                              | NOTES:<br>1. UNLESS OTHERWISE SPECIFIED ALL DIMENSIONS ARE NOMINAL.<br>2. ALL SPECIFICATIONS ARE SUBJECT TO CHANGE WITHOUT NOTICE AT ANY TIME.<br>3. DIMENSIONS ARE IN INCHES [mm]. |       |       |                 |        |      |
|---------------------------------------------------------------------------------------------------|-------------------------------------------------------------------------------------------------------------------------------------------------------------------------------------|-------|-------|-----------------|--------|------|
| TITLE<br>SMA Fixed Torque Wrench in Screwdriver Type 5/16<br>inch Bit that is Pre-set to 8 in-lbs | DWG NO ST-SMA8                                                                                                                                                                      |       |       | CAGE CODE 3FKR5 |        |      |
|                                                                                                   | CAD FILE 011415                                                                                                                                                                     | SHEET | SCALE | E N/A           | SIZE A | 5568 |