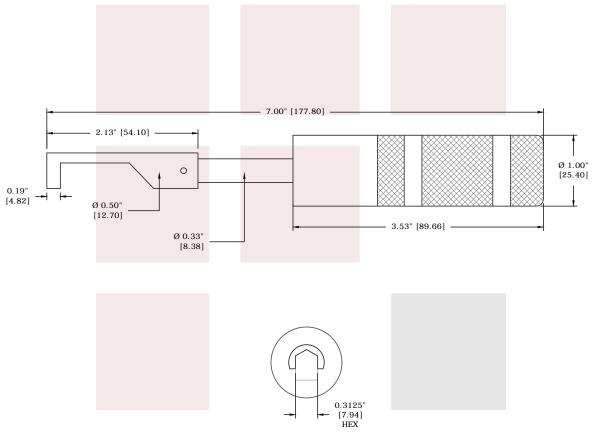

|                        |                       | • Desi |
|------------------------|-----------------------|--------|
| Configuration          |                       |        |
| Torque Type            | Fixed                 | Appl   |
| Design Type            | Screwdriver           | Арр    |
| Hex Size               | 5/16 in               | Atta   |
| Torque Setting         | 5 in-lbs [0.57 Nm]    | lab e  |
| Torque Accuracy Percer | itage ±4 %            | • Fina |
|                        |                       | atta   |
| Size                   |                       | Field  |
| Length                 | 7 in [177.8 mm]       | appl   |
| Handle Diameter        | 1.01 in [25.65 mm]    | Anyt   |
|                        |                       | torq   |
| Weight                 | 0.479 lbs [217.27 g]  | prev   |
| Weight                 | 0. 177 103 [217.27 g] |        |

Fairview Microwave 301 Leora Ln., Suite 100 Lewisville, TX 75056 Tel: 1-800-715-4396 / (972) 649-6678 Fax: (972) 649-6689 www.fairviewmicrowave.com sales@fairviewmicrowave.com

END VIEW

| FAIRVIEW MICROWAVE INC.                          | NOTES:<br>1. UNLESS OTHERWISE SPECIFIED ALL DIMENSIONS ARE NOMINAL.<br>2. ALL SPECIFICATIONS ARE SUBJECT TO CHANGE WITHOUT NOTICE AT ANY TIME.<br>3. DIMENSIONS ARE IN INCHES [mm]. |       |       |                 |        |      |
|--------------------------------------------------|-------------------------------------------------------------------------------------------------------------------------------------------------------------------------------------|-------|-------|-----------------|--------|------|
| SMA Fixed Torque Wrench in Screwdriver Type 5/16 | DWG NO<br>ST-SMA9                                                                                                                                                                   |       |       | CAGE CODE 3FKR5 |        |      |
| inch Bit that is Pre-set to 5 in-lbs             | CAD FILE 011415                                                                                                                                                                     | SHEET | SCALE | N/A             | SIZE A | 5568 |