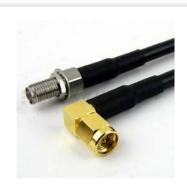

# **RA SMA Male to SMA Female Bulkhead Cable RG-58 Coax**

#### **Connectors**

| Description                  |         | Connector 1          | Connector 2                |  |  |
|------------------------------|---------|----------------------|----------------------------|--|--|
| Туре                         |         | SMA Male Right Angle | SMA Female Bulkhead        |  |  |
| Configuration                |         | Right Angle          | Straight                   |  |  |
| Mount Method                 |         |                      | Bulkhead                   |  |  |
| Inner Conductor Material & F | Plating | Brass, Gold          | Beryllium Copper, Gold     |  |  |
| Inner Conductor Plating Spe  | C.      | 50µ in. minimum      | 50µ in. minimum            |  |  |
| Hex Size                     |         | 5/16 inch            | 5/16 inch                  |  |  |
| Body Material & Plating      |         | Brass, Gold          | Passivated Stainless Steel |  |  |
| Body Plating Spec.           |         | 3μ in. minimum       |                            |  |  |
| Dielectric Type              |         | Teflon               | Teflon                     |  |  |
|                              |         |                      |                            |  |  |

## **Configuration:**

- SMA Male Right Angle
- SMA Female Bulkhead
- RG-58

Fairview Microwave 1130 Junction Dr. #100 Allen, TX 75013

Tel: 1-800-715-4396 / (972) 649-6678

Fax: (972) 649-6689 www.fairviewmicrowave.com sales@fairviewmicrowave.com