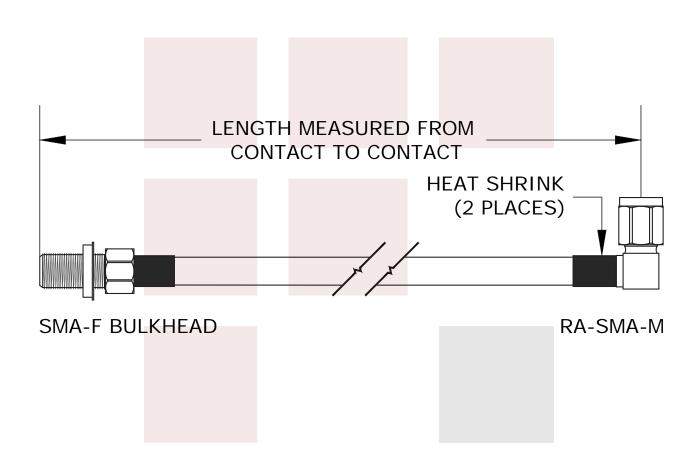

#### **Connectors**

| Description                  |         | Connector 1          | Connector 2                |  |  |
|------------------------------|---------|----------------------|----------------------------|--|--|
| Туре                         |         | SMA Male Right Angle | SMA Female Bulkhead        |  |  |
| Configuration                |         | Right Angle          | Straight                   |  |  |
| Mount Method                 |         |                      | Bulkhead                   |  |  |
| Inner Conductor Material & F | Plating | Brass, Gold          | Beryllium Copper, Gold     |  |  |
| Inner Conductor Plating Spe  | C.      | 50µ in. minimum      | 50µ in. minimum            |  |  |
| Hex Size                     |         | 5/16 inch            | 5/16 inch                  |  |  |
| Body Material & Plating      |         | Brass, Gold          | Passivated Stainless Steel |  |  |
| Body Plating Spec.           |         | 3μ in. minimum       |                            |  |  |
| Dielectric Type              |         | Teflon               | Teflon                     |  |  |
|                              |         |                      |                            |  |  |

cm = Centimeters

<br/>
<br/>
dank> = Inches

Length