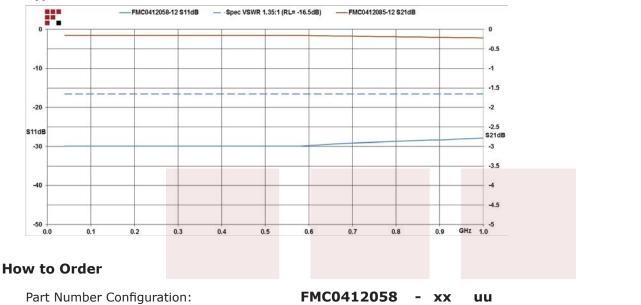

#### **Typical Performance Data**

Example: FMC0412058-12 = 12 inches long cable

FMC0412058-100cm = 100 cm long cable

RA SMA Male to SMA Female Bulkhead Cable RG-58 Coax from Fairview Microwave has same day shipment for domestic and International orders. Our RF, microwave and fiber optic products maintain a 99% availability and are part of the broadest selection in the industry.