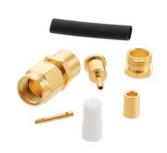

# Reverse Polarity SMA Male (Plug) Connector for RG178, RG196 Cable, Crimp/Solder

RP SMA male connector with crimp/solder attachment for RG178 and RG196, part number FMCN1608, from Fairview Microwave is in-stock and ships same day. Our reverse polarity male configuration uses a male connector body with a female inner contact receptacle.

## **Configuration:**

- SMA Male Reverse Polarity Connector
- Straight Body Geometry
- RG178, RG196 Interface Type
- Crimp/Solder Attachment
- 5/16 inch Hex