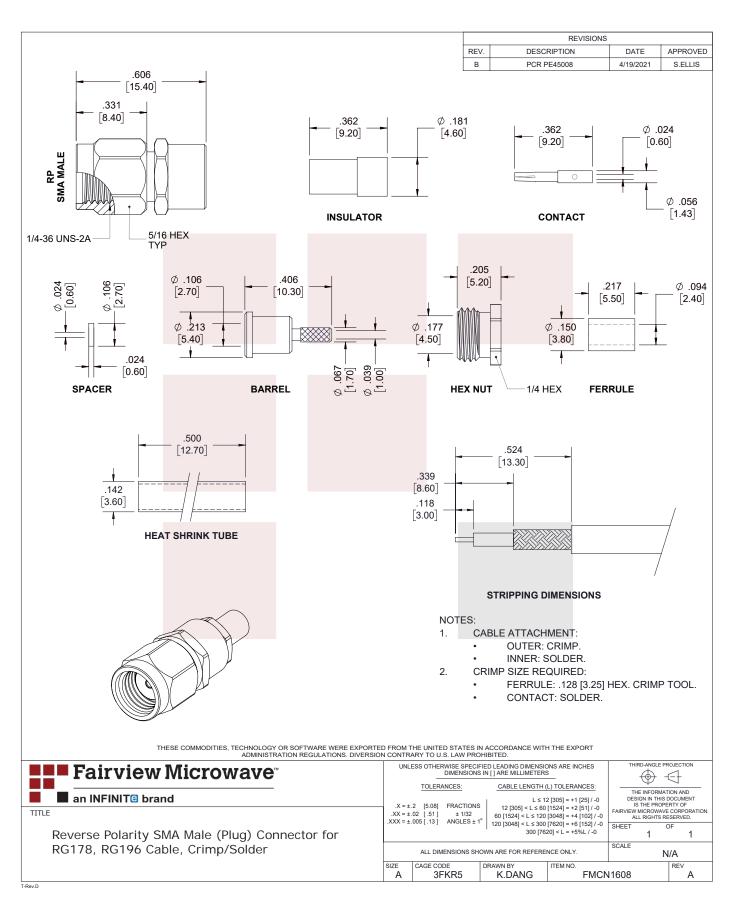

Fairview's RP SMA male connector FMCN1608 datasheet specifications and outline drawing are shown in this PDF below. Our extensive offering of RF, microwave and millimeter wave connectors allows designers to configure and customize their signal connections however they like. From providing an I/O for a board design to creating a custom cable assembly configuration, Fairview Microwave has a connector solution to meet your needs. Fairview Microwave also has the expertise to build your custom cable assemblies for you and ship them same-day.

#### **Mechanical Specifications**

Size

Length Width/Dia. 0.645 in [16.38 mm] 0.177 in [4.50 mm]

#### **Material Specifications**

| Description  | Material | Plating |
|--------------|----------|---------|
| Contact      | Copper   | Gold    |
| Insulation   | PTFE     |         |
| Body         | Brass    | Gold    |
| Coupling Nut | Brass    | Gold    |