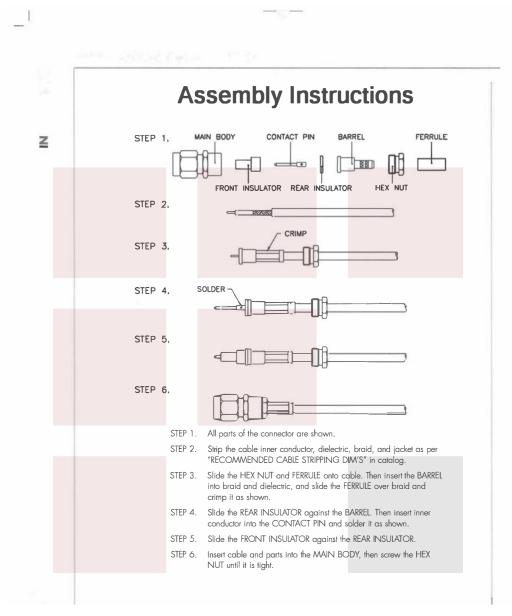

#### **Assembly Instruction**

Reverse Polarity SMA Male (Plug) Connector for RG178, RG196 Cable, Crimp/Solder from Fairview Microwave is in-stock and available to ship same-day. All of our RF/microwave products are available off-the-shelf from our ISO 9001:2008 certified facilities in Lewisville, Texas. Fairview Microwave is RF on-demand.